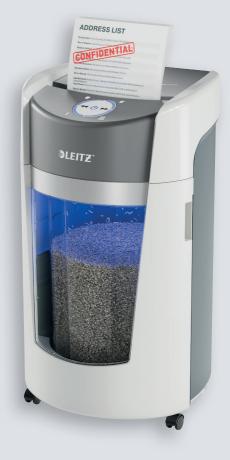

 ${\sf OptiMax}\ offers\ an\ innovative\ and\ stylish\ shredding\ solution,\ whilst$ ensuring exceptional document security and peace of mind.

- Bin holds 550 x A4 sheets; +33% compared to no BRT
- High security DIN P5 shredder
- Micro-cut particles allows for more sheets in the bin
- · Shredder bin illuminates blue when in use
- · Transparent bin is easy to remove
- · Intuitive control panel includes LED indications
- Size 406 x 589 x 320 mm (W x H x D)

Leitz IQ OptiMax features a world-first rotating bin technology, ensuring even paper distribution for maximum bin capacity. A revolutionary shredding experience for the workplace, that makes you feel good.