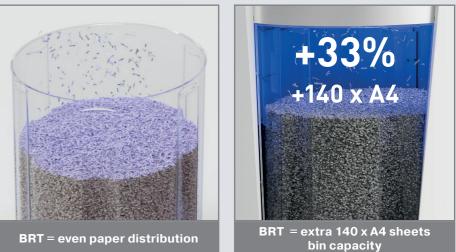

## LEITZ IQ OPTIMAX

*<i>OLEITZ* 

A new spin on paper shredding

IQ OptiMax features unique Bin Rotation Technology (BRT), effectively maximizing capacity by +33%\*. The rotating bin ensures flat and even paper distribution and eliminates shredded paper forming a peak in the bin. This allows an additional 140x A4 sheets to fit in the bin before it requires emptying. Bin Rotation Technology means there's no need to remove or shake the bin; the 'bin full' indicator activates only when it reaches 100% capacity.

| Description       | Cut Type  | P-Security | Code     |
|-------------------|-----------|------------|----------|
| IQ OptiMax Office | Micro cut | P-5        | 83600000 |

No BRT = Pyramid Peak

- 2 +1 year guarantee receive an additional 1-year guarantee when you register at leitz.com
- Anti jam technology for uninterrupted shredding automatically stops and reverses the paper out when too much paper is inserted
- Ultra quiet operation for a calm working environmemt