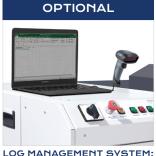

allows to scan and automatically store into a computer barcode serial number of the device being shredded, keeping track of day and hour (barcode reader included).