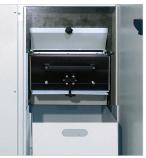

\*\* when mixed with other storage devices

Intuitive control panel with LED indicators

Easy acces to cutting unit and waste container, easy for maintenance or service.

Easy removal and emptying of waste container