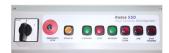

Easy access 240x25 mm feed port is designed with a safety brush covering the complete opening for safety and ease of feed operation. Lockable feed hopper cover prevents unauthorized access to the contents of the hopper once material is fed into the machine. Features on the KOBRA SSD include electronic safety lock out and shut down monitoring systems for bin access door, bin full system with light signal, air filtration system access door and feed hopper, automatic reverse in case of accidental jam, two stage destruction operation with a large 180 mm diameter 16 blade grinders second stage for complete and reliable destruction, lighted indicator displays to keep the operator informed of machine's operating status, front mounted large lockable emergency stop switch for safety. 30x30 cm large, high output, exit screen.

Electronic monitoring system continuously adjusts the operation of both stages for reliable synchronous operation while standard **Hour Meter** helps the operator keep accurate maintenance records for efficient operation.

\*\* when mixed with other storage devices

Intuitive control panel with LED indicators

Easy acces to cutting unit and waste container, easy for maintenance or service.

Easy removal and emptying of waste container