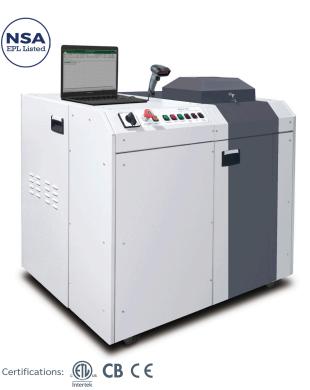

## KOBRA SSD

SOLID STATE DRIVE (SSD) HIGH SECURITY DISINTEGRATOR

| Manufacturer: | ELCOMAN srl     |
|---------------|-----------------|
| Brand:        | KOBRA           |
| Model:        | SSD             |
| Article Code: | 99.938          |
| EAN Code:     | 8 026064 999380 |
|               |                 |

| Throat width:                              | 240 x 25 mm                                                                                                                                                                                                                                                                  |
|--------------------------------------------|------------------------------------------------------------------------------------------------------------------------------------------------------------------------------------------------------------------------------------------------------------------------------|
| Shred size:                                | sand-like particles (NSA APPROVED)                                                                                                                                                                                                                                           |
| Security level<br>ISO/IEC 21964 (DIN 66399 | Similar to O-7 T-7 E-7<br>): Meets NSA/CSS Solid State Disintegrator (SSD) Specifications                                                                                                                                                                                    |
| Shreddable materials:                      | Solid State Drives, Solid State SIM Cards, Flash Drives,<br>Circuit Boards, Enterprise Solid State Drives, Cell<br>Phones, Tablets, USB Pen Drives, USB memory devices,<br>flash memory IC chips, CPU chips with internal ROM<br>and/or flash memory, CD/DVD/Blu-ray disks** |
| Waste bin capacity:                        | 35 litres                                                                                                                                                                                                                                                                    |
| Rated Capacity:                            | up to 40 Kg/hour*                                                                                                                                                                                                                                                            |
| Voltage:                                   | 380-415 Volt / 50-60 Hz                                                                                                                                                                                                                                                      |
| Power:                                     | 5,0 KW                                                                                                                                                                                                                                                                       |
| Dimensions (WxDxH):                        | 103 x 82 x 121 cm                                                                                                                                                                                                                                                            |
| Net weight:                                | 570 Kg                                                                                                                                                                                                                                                                       |
| Datasheet n.85 rev.6                       | * depending on the screen security level<br>** when mixed with other storage devices                                                                                                                                                                                         |

## MAIN FEATURES

Kobra SSD is a Solid State Drive device shredder capable of destroying Solid State Drives, SIM Cards, Flash Drives, Circuit Boards, Enterprise Drives, Cell Phones, Tablets, USB Pen Drives, USB memory devices, flash memory, IC chips, CPU chips with internal ROM and/or flash memory, CD/DVD/Bluray disks\*. Shredded material is reduced to sand-like particles. **Kobra SSD has been approved by NSA and meets the requirements of NSA/CSS Specifications for Solid State Devices Distruction.** 