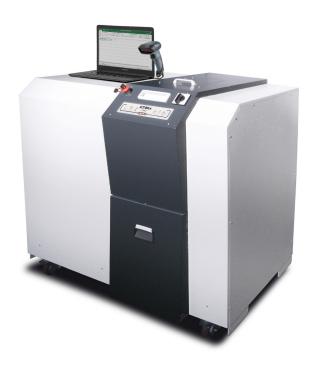

The new KOBRA HDD produces very low noise levels and continuous duty operation, destroying digital media devices with a shred dimension of 40 mm x random and making retrieval impossible; it can shred up to 280 3.5" hard drives per hour. KOBRA HDD offers the latest Touch Screen Technology, the most technologically advanced on the market today. Functions are activated by simply touching the panel. Also, illuminated optical indicators clearly show the current status of the machine.

# POWERFUL HARD DISK SHREDDER The KOBRA HDD produces very low noise levels on a 24 hour continuous duty operation, destroying digital media devices with a shred dimension of 40 mm x random.

Convenient touch-screen panel with LED Feeding Control System.