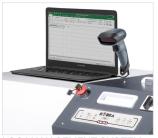

### OPTION

LOG MANAGEMENT SYSTEM: allows to scan and automatically store into a computer the barcode serial number of the device being shredded keeping track of day and hour.

Kobra HDD can be supplied, on request, with the NSA National Security Agency approved Hard Disk degausser, model name MAGPRO 100.