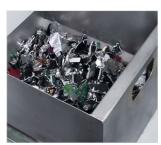

by simply touching the panel. The special **LED Feeding Control System** allows the operator to monitor and control the load on cutting knives during bulk and continuous shredding.
- Exclusive shredding technology through high strength carbon grade steel cutting knives for extended durability
- Automatic Stop with light indicator for bag full
- Safety Stop in case of open door / bin removal
- Automatic Reverse in case of jamming
- Emergency stop switch: stops all machine functions immediately
- Easy to move thanks to heavy duty casters

# POWERFUL HARD DISK SHREDDER The KOBRA HDD produces very low noise levels on a 24 hour continuous duty operation, destroying digital media devices with a shred dimension of 40 mm x random.



Convenient touch-screen panel with LED Feeding Control System.



Easy removal and emptying of waste container.

### OPTION



LOG MANAGEMENT SYSTEM: allows to scan and automatically store into a computer the barcode serial number of the device being shredded keeping track of day and hour.



Kobra HDD can be supplied, on request, with the NSA National Security Agency approved Hard Disk degausser, model name MAGPRO 100.