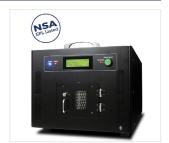

### OPTION

LOG MANAGEMENT SYSTEM: allows to scan and automatically store into a computer the barcode serial number of the device being shredded keeping track of day and hour.

Kobra HDD can be supplied, on request, with the NSA National Security Agency approved Hard Disk degausser, model name MAGPRO 100.