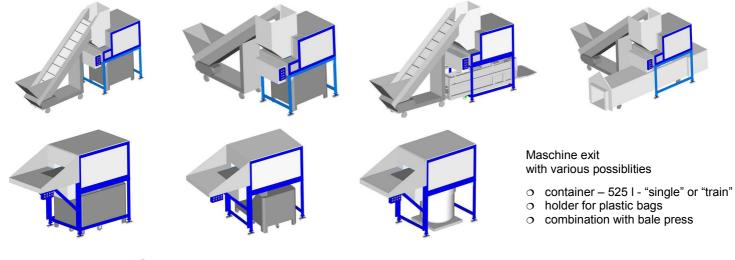

# **POSSIBLE MACHINE LAYOUTS**

**JBF Maschinen GmbH** Flurstrasse 8 88367 Hohentengen / Germany Phone: 0049 (0)7572 / 7641-0, Fax: 0049 (0)7572 / 7641-30 e-mail: info@jbf-maschinen.de Internet: www.jbf-maschinen.de