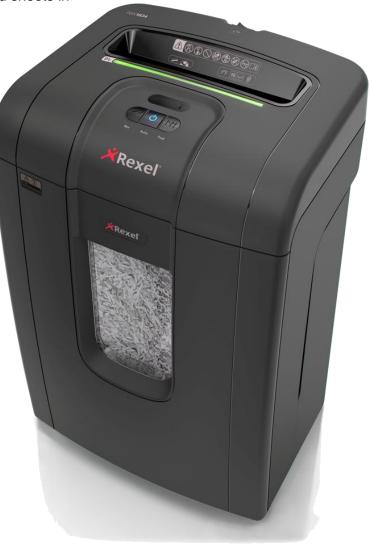

#### **Executive shredders**

Designed for the small office with up to 10 people, this advanced Mercury shredder provides sufficient security to shred confidential documents into little Cross cut pieces 4x40mm (P-4 security level). It features Jam-Free technology with continuous sensing, takes 18 sheets at a time and can fit up to 240 shredded sheets in its compact 34 litre sized bin, in handy recyclable bags.

#### Features & Benefits

- Features Jam Free technology with continuous sensing
- Large sheet capacity (19 sheets-75gsm and 18 sheets-80gsm)
- 4x40mm Cross cut, security level P-4 for extra security
- 34 litre easy to empty pull out bin
- Noise level is less than 60 dB
- Shreds CDs, credit cards, staples and paper clips
- Auto cut out when bin open
- Unpacked dimensions : H610mmXW398mmXD320mm
- Weight 14.3kg
- Easy use controls