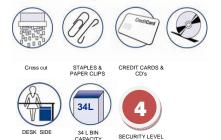

#### **Executive shredders**

Designed for the small office with up to 10 people, this advanced Mercury shredder provides sufficient security to shred confidential documents into little Cross cut pieces 4x40mm (P-4 security level). It features Jam-Free technology with continuous sensing, takes 18 sheets at a time and can fit up to 240 shredded sheets in its compact 34 litre sized bin, in handy recyclable bags.

#### Features & Benefits

- Features Jam Free technology with continuous sensing
- Large sheet capacity (19 sheets-75gsm and 18 sheets-80gsm)
- 4x40mm Cross cut, security level P-4 for extra security
- 34 litre easy to empty pull out bin
- Noise level is less than 60 dB
- Shreds CDs, credit cards, staples and paper clips
- Auto cut out when bin open
- Unpacked dimensions : H610mmXW398mmXD320mm
- Weight 14.3kg
- Easy use controls

### **Technical Specifications**

| Cutting Style             | Cross cut          | Power consumption (Watts) | 350             |
|---------------------------|--------------------|---------------------------|-----------------|
| Shred Capacity (75gsm)    | 19                 | Working cycle on/off      | 16 min / 40 min |
| Shred Capacity (80gsm)    | 18                 | Run Time from Cold        | 20 min          |
| DIN Security Level        | P-4                | Weight kg                 | 14.3            |
| Shred Size (mm)           | 4 x 40 mm          | Staples                   | Yes             |
| Dimensions (mm) H x W x D | 610 x 398 x 320 mm | Paper Clips               | Yes             |
| Working Width (mm)        | 230                | Credit Cards              | Yes             |
| Bin Capacity (litres)     | 34                 | CDs                       | Yes             |
| Sound Level Decibels @ 1m | 60                 |                           |                 |