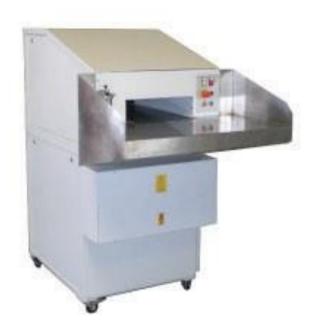

## The Convincing Brand For Cost Effective Data Destruction

**Description:** Paper Shredding Machine

Model: DC42/35

**Recommended Location:** Industrial / Warehouse

This machine combines the advantages of a heavy duty stationary shredder with the flexibility of a department machine.

## **ROTO DC42-35 Data Shredder System Shredder**

Semi-Industrial Paper Shredder. Shredding Systems for the bulk destruction of sensitive information. This High Performance Shredder is built individually to your specification for professional applications. It is capable of destroying up to 250kg per hour.

- Shreds staples, clips, CD's, videos, diskettes etc.
- Price Includes 300L Collection Box.
- Includes auto oiling system
- Demonstration is available on request.

Cut size: 6 x 50mm Cross Cut

Capacity: 250kg / hour Din level: Level 3 Motor: 5.4kw Weight: 300kg

Litre capacity: 300 (250 into bag)

Voltage: 400v List price: POA