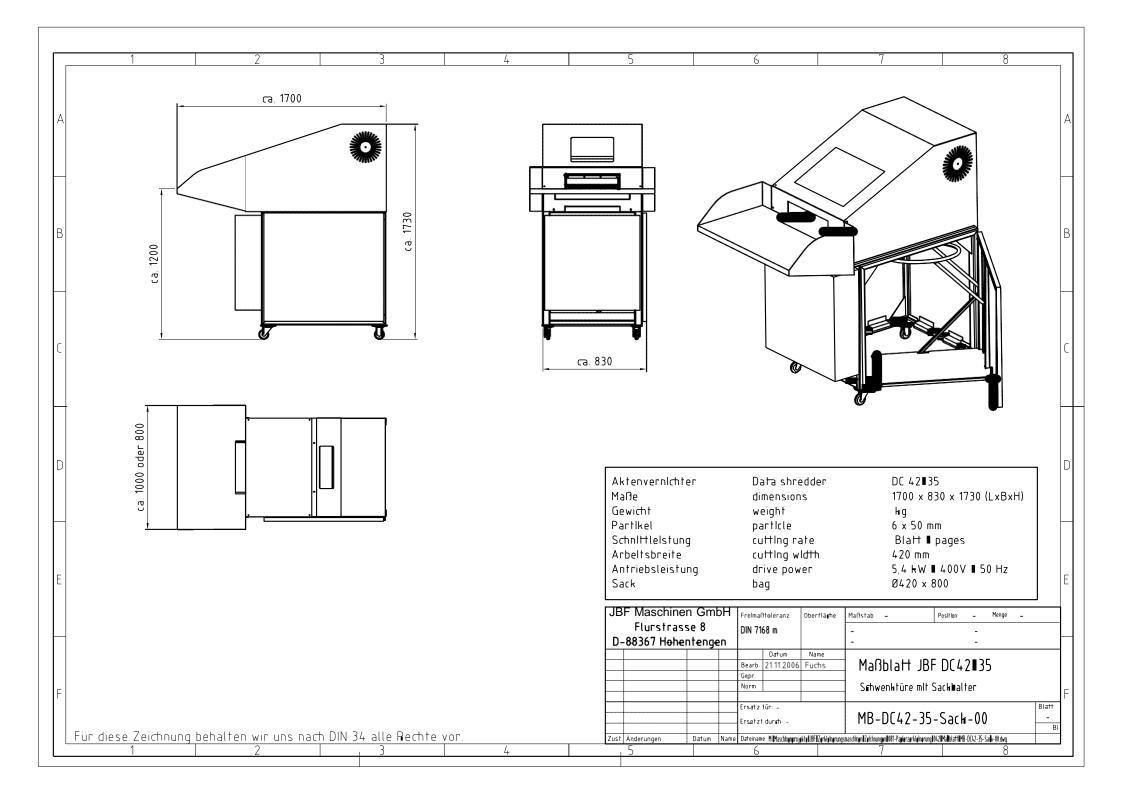

## The Convincing Brand For Cost Effective Data Destruction

**Description:** Paper Shredding Machine

Model: DC42/35

**Recommended Location:** Industrial / Warehouse

This machine combines the advantages of a heavy duty stationary shredder with the flexibility of a department machine.

## **ROTO DC42-35 Data Shredder System Shredder**

Semi-Industrial Paper Shredder. Shredding Systems for the bulk destruction of sensitive information. This High Performance Shredder is built individually to your specification for professional applications. It is capable of destroying up to 250kg per hour.

- Shreds staples, clips, CD's, videos, diskettes etc.
- Price Includes 300L Collection Box.
- Includes auto oiling system
- Demonstration is available on request.

Cut size: 6 x 50mm Cross Cut

Capacity: 250kg / hour Din level: Level 3 Motor: 5.4kw Weight: 300kg

Litre capacity: 300 (250 into bag)

Voltage: 400v List price: POA