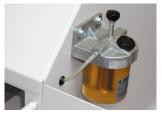

A centralised oiler for easy lubrication of the cutting head is standard equipment on this high-capacity shredder.

Pull-out mechanism on wheels for easy removal of the full shred bag (300 litres volume) at the rear of the machine.