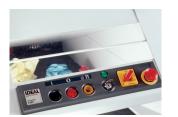

## **SHREDDER TYPES**

6 mm strip cut

Sheet capacity\*: 90-110 / 75-95
Security level 2

6 x 50 mm cross cut

Sheet capacity\*: 80-90 / 68-78
Security level 3

Ergonomically placed control panel with push buttons for forward / stop / reverse and optical indicators for the operational status of the shredder.