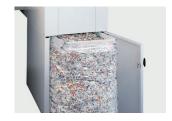

A centralised oiler for easy lubrication of the cutting head is standard equipment on this high-capacity shredder.

Pull-out mechanism on wheels for easy removal of the full shred bag (300 litres volume) at the rear of the machine.