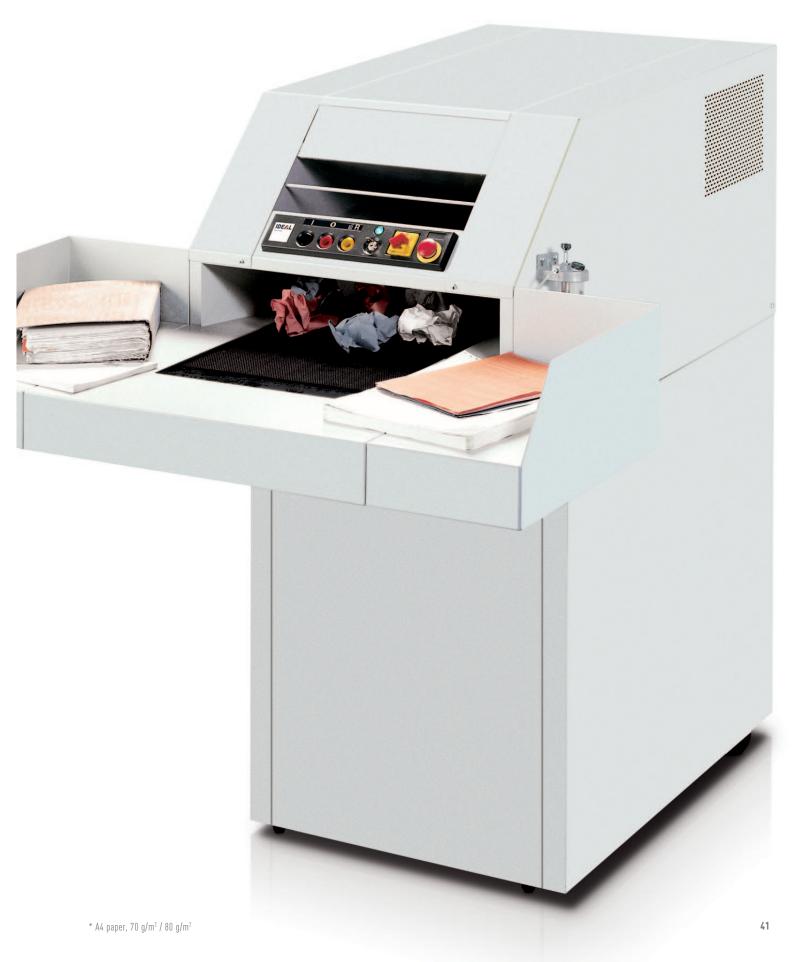

## IDEAL **4107**

## High-capacity shredders with large feeding table and conveyor belt

With high shred speed for efficient shredding. Easy-to-use control panel with push buttons for forward/stop/reverse. Safety lock and key, main switch and emergency cut-off switch. Automatic cut-off in case of a paper jam. Optical indicators for the operational status of the shredder. Robust shredding heads with special hardened cutting shafts made of high-quality steel, resistant against soft metal objects. Centralised oiler for effective and convenient lubrication of the shredding head. Powerful three phase motors (4.0 kW for model 4107, 3.0 kW for model 4107 CC). Thermal motor protection. Large shred compartment with door on the rear side of the machine. Plastic bag suspension with pull-out mechanism on wheels for easy removal of the full bag. High volume bag of 300 litres for the shredded material. Automatic cut-off when shred bag is full or the door is open. Mobile on castors. Convenient transportation width of 690 mm (without side tables). Two years guarantee on the cutting tools, one year on all other parts. Dimensions (H x W x D): 1440 x 1240 x 1700 mm, Weight: 350 kg.