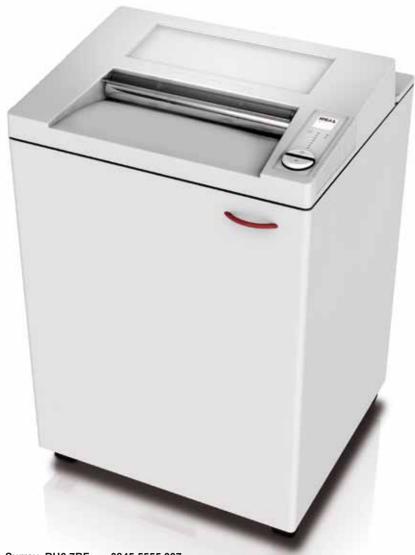

### High capacity office shredders for large paper sizes with ECC - Electronic Capacity Control

SPS - (Safety Protection System) package: electronically controlled, transparent safety flap in the feed opening as additional safety element; EASY\_SWITCH - intelligent control element indicating the operational status of the shredder with varying colour codes and back-lit symbols; automatic reverse and power cut-off (avoids paper jams); automatic stop if the shred bin is full; electronic door protection via a magnetic proximity switch; double motor protection; energy saving mode. Photo cell controlled automatic start and stop. Convenient 400 mm feed opening. ECC - Electronic Capacity Control: indication of the used sheet capacity during shredding process. High quality paper clip proof cutting shafts from special hardened steel. All models suitable for shredding the most common CDs/DVDs. 30 years guarantee on the cutting shafts. Quiet but powerful 1300 Watt single phase motor for continuous operation. Sturdy Twin Drive System with fully closed gear box housing. High-quality wooden cabinet, mobile on castors. Convenient shred bin. Approx. 165 litres volume for the shreds. Power connection: 230 V / 50 Hz / 1~ (other voltages available). Dimensions (H x W x D): 970 x 640 x 590 mm, Weight: 82 kg / 87 kg (cross cut).