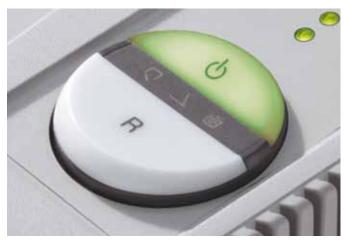

### **Features**

SOLID STEEL CUTTING SHAFTS Robust and durable: high-quality paper clip proof cutting shafts from special hardened steel. 30 years guarantee on the cutting shafts.

**EASY\_SWITCH** Ease of operation: intelligent multifunction switch element with integrated optical signals indicating the operational status. Additional "emergency switch" function.