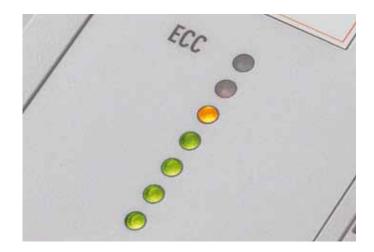

ECC - ELECTRONIC CAPACITY CONTROL ECC - Electronic Capacity Control indicates the used sheet capacity during shredding process to avoid paper jams.

PRACTICAL SHRED BIN The lightweight shred bin made of impactresistant plastic is easy to handle and can be used with or without a plastic bag.