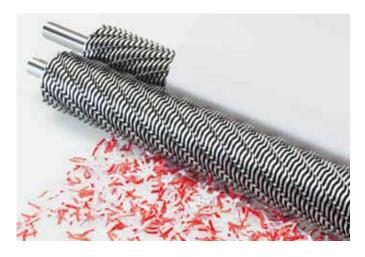

### **Features**

SOLID STEEL CUTTING SHAFTS Robust and durable: high-quality paper clip proof cutting shafts from special hardened steel. 30 years guarantee on the cutting shafts.

**EASY\_SWITCH** Ease of operation: intelligent multifunction switch element with integrated optical signals indicating the operational status. Additional "emergency switch" function.