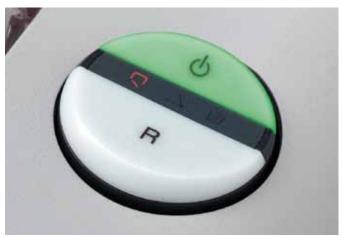

### Features

**SOLID STEEL CUTTING SHAFTS** Robust and durable: high-quality paper clip proof cutting shafts from special hardened steel. 30 years guarantee on the cutting shafts.

**EASY\_SWITCH** Ease of operation: intelligent multifunction switch element with integrated optical signals indicating the operational status. Additional "emergency switch" function.