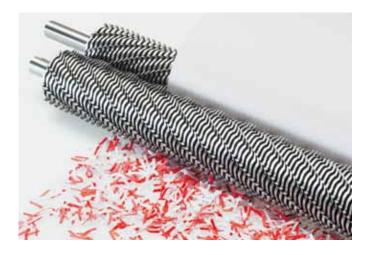

### Features

**SOLID STEEL CUTTING SHAFTS** Robust and durable: high-quality paper clip proof cutting shafts from special hardened steel. 30 years guarantee on the cutting shafts.

**EASY\_SWITCH** Ease of operation: intelligent multifunction switch element with integrated optical signals indicating the operational status. Additional "emergency switch" function.