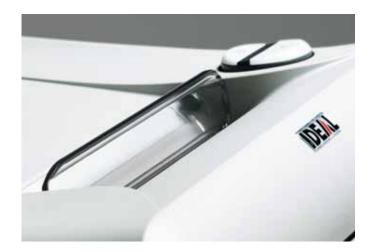

**SAFETY FLAP** Extremely safe: electronically controlled safety flap in the feed opening to keep fingers, ties or other objects away from the cutting shafts.

**ENERGY SAVING MODE** Proven reliability: Printed circuit board for the different automatic functions of the shredder and the energy saving mode.