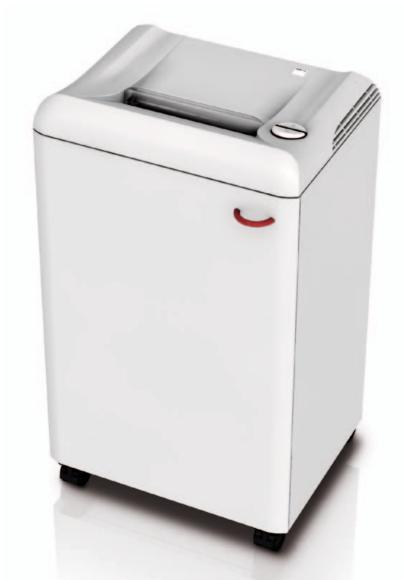

# Centralised office document shredders with 75 litres shred bin volume

SPS – (Safety Protection System) package: patented, electronically controlled, transparent safety flap in the feed opening as additional safety element; EASY\_SWITCH – intelligent control element indicating the operational status of the shredder with varying colour codes and back-lit symbols; automatic reverse and power cut-off (avoids paper jams); automatic stop if the shred bin is full; electronic door protection via a magnetic proximity switch; double motor protection; energy saving mode. Photo cell controlled automatic start and stop. Convenient 260 mm feed opening. High quality paper clip proof cutting shafts from special hardened steel. Strip cut model and 4 x 40 mm cross cut model suitable for shredding the most common CDs/DVDs. Lifetime guarantee on breakage of the cutting shafts. Quiet but powerful 580 Watt single phase motor. Fully closed gear box housing and durable gears. High-quality wooden cabinet, mobile on castors. Convenient environmentally-friendly shred bin (no disposable shred bags required). 75 litres volume for the shreds. Dimensions (H x W x D): 870 x 500 x 377 mm, Weight: 30 kg / 30.5 kg (cross cut).