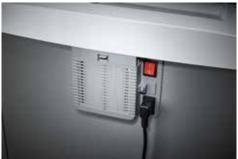

Carries the GS Intertek test mark

Unique DAHLE CleanTEC® filter system

With automatic motor cut-out after 30 minutes without use

Extremely quiet operation for a particularly pleasant working atmosphere

Permanent measurement of paper volume ensures uninterrupted shredding.

Environmentally friendly filter is made of special 3-ply, fully recyclable non-woven material

the document shredder and feeds them to the filter

Powerful fan sucks in fine dust particles inside P-7 security: recommended for data media containing top secret data demanding maximum security measures