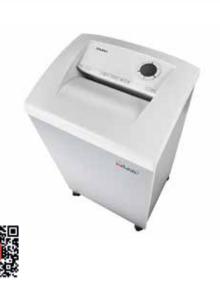

## Document shredders DAHLE 710air

- Unique DAHLE CleanTEC® filter system reduces exposure to fine dust emitted from document shredders, creating a better indoor climate
- Clearly designed, user-friendly control panel with illuminated information and function unit and acoustic signals
- · Electronic start-stop function controlled by integrated light barrier
- Convenient automatic reversing function clears feed opening after feeding in too much paper
- · Convenient feed and reverse function for manual control
- · Motor cuts out automatically when waste bag is full or door is open
- Integrated oil tank for automatically oiling the cutters in all models providing cross-cut shredding
- Automatic shredding stop and optical signal in control panel when bin full
- · With automatic motor cut-out after 30 minutes without use
- High-quality, solid-steel cutters in special steel for a guaranteed long service life
- · Powerful motor for high capacity and longer running times
- Extremely quiet operation for a particularly pleasant working atmosphere
- · Widely opening doors for ease of emptying the waste bag
- Convenient swivel casters providing 5 cm floor clearance for greater mobility and two brakes for keeping the shredder firmly in place
- Separate main switch for completely shutting down the document shredder
- Practical IEC power connector can be unplugged from the document shredder
- Includes 10 strong waste bags suitable for re-use (Item no. 20707)
- 5-year guarantee on the cutters of models providing P-6 and P-7 security
- Dimensions (H x W x D): 944 x 545 x 435 mm

## Document shredders DAHLE 710air

Dahle Top Secret 710air document shredder

Dahle Top Secret 710air document shredder

Dahle Top Secret 710air document shredder

Dahle Top Secret 710air document shredder

Dahle Top Secret 710air document shredder