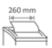

CE Compliance

Departmental document shredders: professional performance across the team.

Entry width 260 mm

Waste collection volume 100 litres

Wattage 650 watts

Convenient swivel casters with brake for reliably keeping the document shredder firmly in place