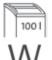

CE Compliance

Departmental document shredders: professional performance across the team.

Entry width 260 mm

Waste collection volume 100 litres

Wattage 650 watts

Convenient swivel casters with brake for reliably keeping the document shredder firmly in place