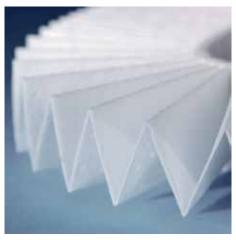

Environmentally friendly filter is made of special 3-ply, fully recyclable non-woven material

the document shredder and feeds them to the filter

Powerful fan sucks in fine dust particles inside P-7 security: recommended for data media containing top secret data demanding maximum security measures