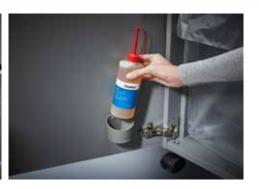

Integrated oil tank for controlled, automatic lubrication of the cross-cut cutters helps to lengthen service life while keeping performance

German Engineering by Dahle

| Article<br>number | Shreds A4<br>80 gsm<br>paper* | Shred<br>width in<br>mm | Security<br>levels | Autom.<br>oiler | Oil incl.<br>in ml | CDs/<br>DVDs | Cards | Paper<br>clips | dB (A)<br>when idle | EAN           |
|-------------------|-------------------------------|-------------------------|--------------------|-----------------|--------------------|--------------|-------|----------------|---------------------|---------------|
| 41434-<br>04770   | 5 sheets                      | 1 x 4,7<br>mm           | P-7/F-<br>3/T-6    | •               | 400                | -            | •     | -              | 52                  | 4007885248585 |

## Document shredders DAHLE 710air

Pull-out rounded top frame that's kind on the fingers when changing the waste bag

Integrated oil tank for controlled, automatic lubrication of the cross-cut cutters helps to lengthen service life while keeping performance constant