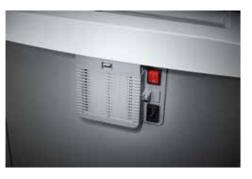

Carries the GS Intertek test mark

Unique DAHLE CleanTEC® filter system

With automatic motor cut-out after 30 minutes without use

Extremely quiet operation for a particularly pleasant working atmosphere

Permanent measurement of paper volume ensures uninterrupted shredding.

Environmentally friendly filter is made of special 3-ply, fully recyclable non-woven material

the document shredder and feeds them to the filter

Powerful fan sucks in fine dust particles inside P-7 security: recommended for data media containing top secret data demanding maximum security measures