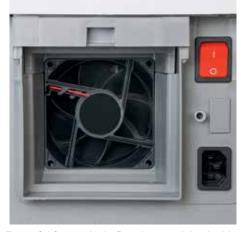

Environmentally friendly filter is made of special 3-ply, fully recyclable non-woven material

the document shredder and feeds them to the filter

Powerful fan sucks in fine dust particles inside P-7 security: recommended for data media containing top secret data demanding maximum security measures