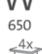

CE Compliance

Departmental document shredders: professional performance across the team.

Entry width 260 mm

Waste collection volume 100 litres

Wattage 650 watts

Convenient swivel casters with brake for reliably keeping the document shredder firmly in place