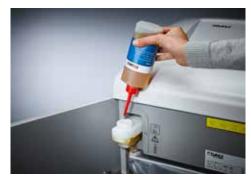

Integrated oil tank for controlled, automatic lubrication of the cross-cut cutters helps to lengthen service life while keeping performance

German Engineering by Dahle

| Article<br>number | Shreds A4<br>80 gsm<br>paper* | Shred<br>width in<br>mm | Security<br>levels | Autom.<br>oiler | Oil incl.<br>in ml | CDs/<br>DVDs | Cards | Paper<br>clips | dB (A)<br>when idle | EAN           |
|-------------------|-------------------------------|-------------------------|--------------------|-----------------|--------------------|--------------|-------|----------------|---------------------|---------------|
| 41434-<br>04770   | 5 sheets                      | 1 x 4,7<br>mm           | P-7/F-<br>3/T-6    | •               | 400                | -            | •     | -              | 52                  | 4007885248585 |

## Document shredders DAHLE 710air

Pull-out rounded top frame that's kind on the fingers when changing the waste bag

Integrated oil tank for controlled, automatic lubrication of the cross-cut cutters helps to lengthen service life while keeping performance constant