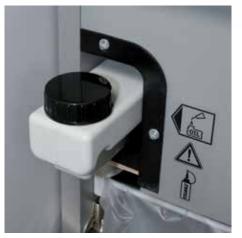

Integrated oil tank for controlled, automatic lubrication of the cross-cut cutters helps to lengthen service life while keeping performance

German Engineering by Dahle

| Article<br>number | Shreds A4<br>80 gsm<br>paper* | Shred<br>width in<br>mm | Security<br>levels | Autom.<br>oiler | Oil incl.<br>in ml | CDs/<br>DVDs | Cards | Paper<br>clips | dB (A)<br>when idle | EAN           |
|-------------------|-------------------------------|-------------------------|--------------------|-----------------|--------------------|--------------|-------|----------------|---------------------|---------------|
| 41434-<br>04770   | 5 sheets                      | 1 x 4,7<br>mm           | P-7/F-<br>3/T-6    | •               | 400                | -            | •     | -              | 52                  | 4007885248585 |

## Document shredders DAHLE 710air

Pull-out rounded top frame that's kind on the fingers when changing the waste bag

Integrated oil tank for controlled, automatic lubrication of the cross-cut cutters helps to lengthen service life while keeping performance constant