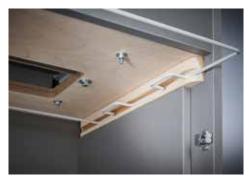

## Document shredders DAHLE 710air

Pull-out rounded top frame that's kind on the fingers when changing the waste bag

Integrated oil tank for controlled, automatic lubrication of the cross-cut cutters helps to lengthen service life while keeping performance constant