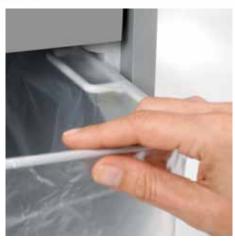

## Document shredders DAHLE 710air

Pull-out rounded top frame that's kind on the fingers when changing the waste bag

Integrated oil tank for controlled, automatic lubrication of the cross-cut cutters helps to lengthen service life while keeping performance constant