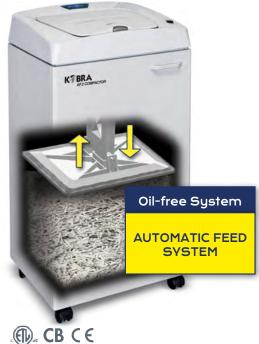

## MAIN FEATURES

KOBRA AF.2 Auto-Feed/Auto-Compact shredder is the most innovative and fastest automatic shredder available in the global market: the special paper Compacting System optimizes bag capacity and avoids frequent emptyings, increasing by 4 times - from 150 to 600 liters - the size of the cabinet and its shredding speed allows walk-away shredding of documents. KOBRA AF.2 features a large paper tray for up to 400 sheets and a separate entry for manual feed shredding.

The KOBRA AF.2 Auto-Feed/Auto-Compact shredder is equipped with a continuous duty motor without overheatings, a sturdy chain and metal gear driving system for the highest durability and reliability and a special Oil-free System. The patented Energy Smart System turns in power saving stand-by mode in just 12 seconds.

- Large Auto-feed paper tray: up to 400 sheets
- Special automatic Auto-feed System for walk-away fast shredding
- Integrated Automatic Compactor to reduce the volume of shredded paper by 4 times to optimize bin capacity and avoid frequent emptyings of the bag. Compacting paper increases shredding security of one level.
- Oil-free System: no need of lubrication and maintenance of cutting knives
- Continuous duty shredding: 24 hour countinuous duty motor without overheating and duyty cycles
- Super Potential Power System: heavy duty chain drive system with metal gears
- Carbon hardened steel cutting knives accepting staples and metal clips in manual feed only
- Energy Smart® System: automatic power saving stand-by mode just after 12 seconds of non-operation
- Start & Stop: automatic start and stop through electronic eyes
- Safety Stop: automatic stop with light signal for bag full and/or open door
- Automatic Reverse System in case of jamming