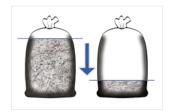

## MAIN FEATURES

KOBRA AF.2 Auto-Feed/Auto-Compact shredder is the most innovative and fastest automatic shredder available in the global market: the special paper Compacting System optimizes bag capacity and avoids frequent emptyings, increasing by 4 times - from 150 to 600 liters - the size of the cabinet and its shredding speed allows walk-away shredding of documents. KOBRA AF.2 features a large paper tray for up to 400 sheets and a separate entry for manual feed shredding.

- Large Auto-feed paper tray: up to 400 sheets
- Special automatic Auto-feed System for walk-away fast shredding
- Integrated Automatic Compactor to reduce the volume of shredded paper by 4 times to optimize bin capacity and avoid frequent emptyings of the bag. Compacting paper increases shredding security of one level.
- Oil-free System: no need of lubrication and maintenance of cutting knives
- Continuous duty shredding: 24 hour countinuous duty motor without overheating and duyty cycles
- Super Potential Power System: heavy duty chain drive system with metal gears
- Carbon hardened steel cutting knives accepting staples and metal clips in manual feed only
- Energy Smart® System: automatic power saving stand-by mode just after 12 seconds of non-operation
- Start & Stop: automatic start and stop through electronic eyes
- Safety Stop: automatic stop with light signal for bag full and/or open door
- Automatic Reverse System in case of jamming

Motor thermal protection. Continuous duty motors, no overheating and no duty cycles.

Heavy duty chain drive with steel gears which offer reliability and resistance to wear.

It reduces the volume of shredded paper by 4 times to optimize bag capacity.