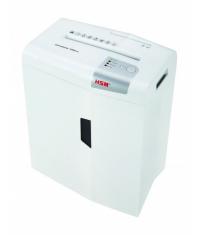

## **HSM shredstar X6pro document shredder**

Reliable and user-friendly particle cut document shredder with the highest security level in the shredstar line. With a separate CD cutting unit for use at the workplace.

#### **Technical data**

| Order number:               | 1046811             | Voltage / Frequency:          | 220-240 V / 50-60 Hz                                |
|-----------------------------|---------------------|-------------------------------|-----------------------------------------------------|
| EAN                         | 4026631059589       | Intake width:                 | 220 mm                                              |
| Cutting type:               | particle cut        | Container volume /            | 20                                                  |
| Cutting width:              | 2 mm                | collecting:                   |                                                     |
| cutting mutin               | 2                   | Noise level (idle operation): | ca. 58 dB(A)                                        |
| Particle length:            | 15 mm               |                               |                                                     |
| Security level (DIN 66399): | E-2 F-2 O-1 P-5 T-2 | Middle of Broads of Height    | 245 245 445                                         |
|                             |                     | Width x Depth x Height:       | 345 x 245 x 445 mm                                  |
|                             | 6                   | Weight:                       | 6,3 kg                                              |
| Cutting capacity in         |                     |                               | Daner Stanles and name                              |
| sheets 80g/m <sup>2</sup> : |                     | Shredder material:            | Paper, Staples and paper clips, Credit card, CD/DVD |
| Power consumption:          | 160 W               |                               |                                                     |
| •                           |                     |                               |                                                     |