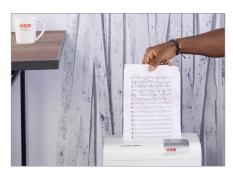

## **HSM shredstar X6pro document shredder**

Reliable and user-friendly particle cut document shredder with the highest security level in the shredstar line. With a separate CD cutting unit for use at the workplace.

#### **Automatic start/stop**

The operation is very easy: the device starts automatically when fed paper and automatically stops after shredding is complete.