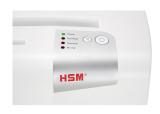

The automatic reverse eliminates paper jams and ensures a smooth operation.

The LED indicator shows the device's operating status: Power, Overload, Overheat, Bin full.