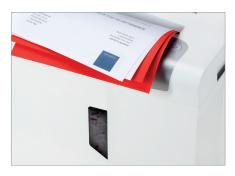

The automatic reverse eliminates paper jams and ensures a smooth operation.

The LED indicator shows the device's operating status: Power, Overload, Overheat, Bin full.