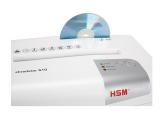

#### **Product information**

CDs and DVDs, credit cards and loyalty cards can be easily shredded through the separate CD cutting unit. In the separate CD waste container, the shredded material is separated and is...