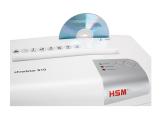

## **Product information**

CDs and DVDs, credit cards and loyalty cards can be easily shredded through the separate CD cutting unit. In the separate CD waste container, the shredded material is separated and is...