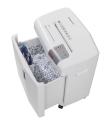

The full bin is indicated via the display and the machine switches off automatically.

The waste container can be easily removed and emptied.

## Filling level indication

The filling level of the waste container can be seen at all times through the inspection window.