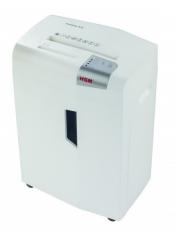

# **HSM** shredstar X13 document shredder

User-friendly and functional. This particle cut document shredder on castors in a modern design has an anti-paper jam function. Suitable for up to 5 people.

#### **Mobile on castors**

For convenience, there are castors on the document shredder so it is easy to move around.