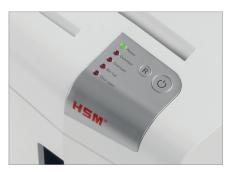

#### **LED** indicator

The LED indicator shows the device's operating status: Power, Overload, Overheat, Bin full, Door open.