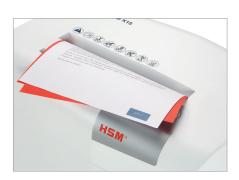

# **HSM** shredstar X13 document shredder

User-friendly and functional. This particle cut document shredder on castors in a modern design has an anti-paper jam function. Suitable for up to 5 people.

## Anti-paper jam function

The automatic reverse eliminates paper jams and ensures a smooth operation.