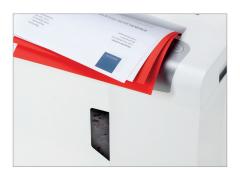

## Filling level indication

The filling level of the waste container can be seen at all times through the inspection window.