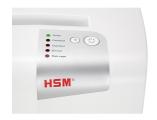

#### **LED** indicator

The LED indicator shows the device's operating status: Power, Overload, Overheat, Bin full, Door open.