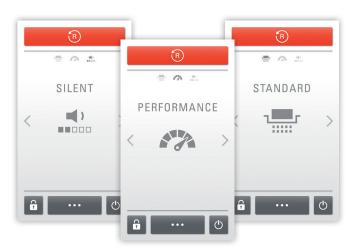

# The HSM Innovation: IntelligentDrive

- The innovative drive and operating concept IntelligentDrive offers an increase in performance of up to 40 %.
- Intuitive operation and multi-language menu selection via the high resolution 4.3" touch display. Relevant information such as operating modes and status reports are displayed. Consumable material, machine and contact details can be called up.
- The stand-by and automatic switch-off features ensure a high degree of energy saving when the shredder is not in use.
- Via the intelligent paper jam correction feature, the system recognises automatically and quickly whether too much paper has been fed in. The machine goes into reverse or increases the power temporarily and pulls the paper in.

#### The IntelligentDrive Operating Modes:

Silent for particularly quiet operation.

**Standard** with an optimum throughput rate and low noise level.

**Performance** for maximum cutting and throughput performance.