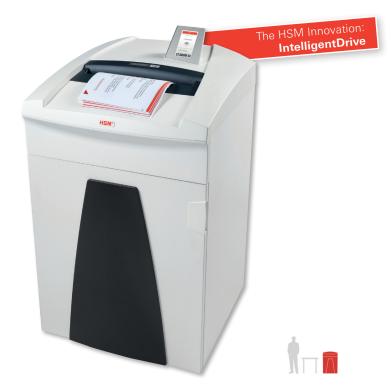

#### **HSM SECURIO P40i**

Powerful data destruction for a high throughput performance. This document shredder impresses with its innovative drive and operating concept IntelligentDrive with touch display. Perfect for large working groups of up to fifteen people.

- The innovative drive and operating concept IntelligentDrive offers silent, standard and performance operating modes for destroying data efficiently and comfortably.
- Intuitive operation and menu selection via the high resolution touch display.
- High degree of energy savings due to stand-by and automatic switch-off.
- Intelligent paper jam correction. The machine recognises very quickly if too much paper has been fed in and reacts autono-
- High quality materials and "Made in Germany" quality for safety and durability. With 3 years warranty.
- Cutting rollers made of hardened solid steel.

- Document shredders with particle cut have integrated automatic oilers.
- Powerful motor allows for continuous operation.
- The device automatically switches off if pressure is applied to the safety element.
- Light barrier for automatic start/stop.
- Mobile on castors.
- Convenient removal and emptying of the removable reusable collecting bag.
- The button lock feature prevents unintentional use.
- High quality wooden floor cabinet with door.
- Level indicator through inspection window.