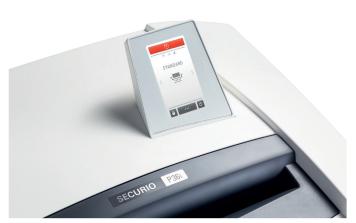

## **HSM SECURIO P40i**

Intuitive operation and multi-language menu selection via the high resolution  $4.3^{\prime\prime}$  touch display.

# The HSM Innovation: IntelligentDrive

- The innovative drive and operating concept IntelligentDrive offers an increase in performance of up to 40 %.
- Intuitive operation and multi-language menu selection via the high resolution 4.3" touch display. Relevant information such as operating modes and status reports are displayed. Consumable material, machine and contact details can be called up.
- The stand-by and automatic switch-off features ensure a high degree of energy saving when the shredder is not in use.
- Via the intelligent paper jam correction feature, the system recognises automatically and quickly whether too much paper has been fed in. The machine goes into reverse or increases the power temporarily and pulls the paper in.