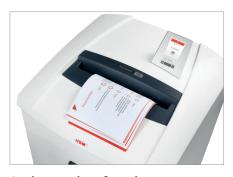

## **HSM SECURIO P40i document shredder**

Powerful data destruction with a high throughput performance. This document shredder impresses with its innovative IntelligentDrive motor and touch screen operating panel. Perfect for large working groups of up to fifteen people.

## **Product information**

The innovative IntelligentDrive motor and operating technology offers three operating modes. Either for a particularly quiet, normal or a up to 40 % higher performance data destruction