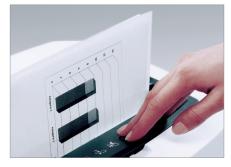

# High level of user safety

User safety is paramount. A slight pressure on the safety element immediately stops the paper feed and prevents unintentional entry into the machine.