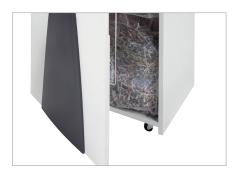

# **Convenient emptying**

Robust wooden cabinet with castors. After opening the door, the reusable collecting bag can be easily removed and emptied.

Lifetime warranty on solid steel cutting rollers at security levels P-2 to P-5 (according to ISO/IEC 21964).