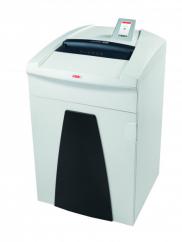

## **HSM SECURIO P40i document shredder**

Powerful data destruction with a high throughput performance. This document shredder impresses with its innovative IntelligentDrive motor and touch screen operating panel. Perfect for large working groups of up to fifteen people.

#### **Technical data**

| Order number:               | 1882121             | Voltage / Frequency:           | 100-240 V / 50-60 Hz                                |
|-----------------------------|---------------------|--------------------------------|-----------------------------------------------------|
| EAN                         | 4026631058063       | Intake width:                  | 330 mm                                              |
| Cutting type:               | particle cut        | Container volume / collecting: | 145 l                                               |
| Cutting width:              | 1,9 mm              | Noise level (idle              | ca. 55 dB(A)                                        |
| Particle length:            | 15 mm               | operation):                    | ( )                                                 |
| Security level (DIN 66399): | E-4 F-2 O-4 P-5 T-5 | Width x Depth x Height:        | 580 x 550 x 1020 mm                                 |
| Cutting capacity in         | 19 - 21             | Weight:                        | 72 kg                                               |
| sheets 80g/m²:              |                     | Shredder material:             | Paper, Staples and paper clips, Credit card, CD/DVD |
| Power consumption:          | 1300 W              |                                |                                                     |