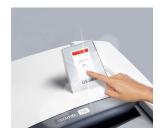

Intuitive operation and multilanguage menu selection via the high resolution 4,3" touch display. Relevant information such as operating modes and status reports are displayed. Consumable...

The induction-hardened, solid steel cutting rollers guarantee durability.