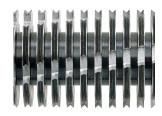

Intuitive operation and multilanguage menu selection via the high resolution 4,3" touch display. Relevant information such as operating modes and status reports are displayed. Consumable...

The induction-hardened, solid steel cutting rollers guarantee durability.