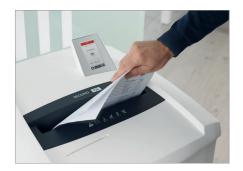

### **Automatic start/stop**

The operation is very easy: the device starts automatically when fed paper and automatically stops after shredding is complete.

# High level of user safety

User safety is paramount. A slight pressure on the safety element immediately stops the paper feed and prevents unintentional entry into the machine.