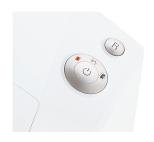

# **Automatic start/stop**

The operation is very easy: the device starts automatically when fed paper and automatically stops after shredding is complete.