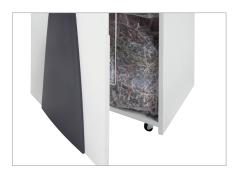

# **Convenient emptying**

Robust wooden cabinet with castors. After opening the door, the reusable collecting bag can be easily removed and emptied.

Lifetime warranty on solid steel cutting rollers at security levels P-2 to P-5 (according to ISO/IEC 21964).