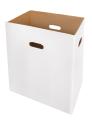

## **Product information**

The induction-hardened, solid steel cutting rollers guarantee durability.

Reusable cardboard box as bin for shredded material.

The full bin is indicated via the display and the machine switches off automatically.

# **Convenient emptying**

Robust wooden cabinet with castors. After opening the door, the reusable collecting bag can be easily removed and emptied.

Lifetime warranty on solid steel cutting rollers at security levels P-2 to P-5 (according to ISO/IEC 21964).