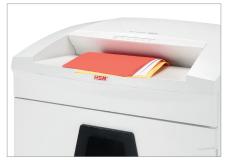

# Anti-paper jam function

The paper feed with overload protection reduces paper jams and sustains the high throughput of paper.