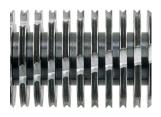

## **Product information**

The induction-hardened, solid steel cutting rollers guarantee durability.

Reusable cardboard box as bin for shredded material.

The full bin is indicated via the display and the machine switches off automatically.