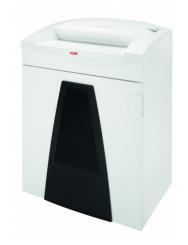

## **HSM SECURIO B35 document shredder**

For more data security in the workplace. The excellent document shredder with an intake width of 400 mm for professional data destruction in an open-plan office for up to eight people.

# **Technical data**

| Order number:                      | 1924811       | Voltage / Frequency:           | 230 V / 50 Hz      |
|------------------------------------|---------------|--------------------------------|--------------------|
| EAN                                | 4026631047449 | Intake width:                  | 400 mm             |
| Cutting type:                      | particle cut  | Container volume / collecting: | 130 l              |
| Cutting width:                     | 1 mm          | Noise level (idle              | ca. 56 dB(A)       |
| Particle length:                   | 5 mm          | operation):                    | Ca. 30 UB(A)       |
| Security level (DIN 66399):        | F-3 P-7       | Width x Depth x Height:        | 620 x 525 x 870 mm |
| Cutting capacity in sheets 80g/m²: | 5             | Weight:                        | 54,4 kg            |
|                                    |               | Shredder material:             | Paper              |
| Power consumption:                 | 590 W         |                                |                    |
|                                    |               |                                |                    |