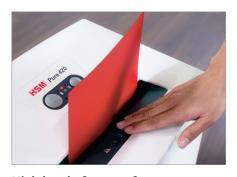

## High level of user safety

User safety is paramount. A slight pressure on the safety element immediately stops the paper feed and prevents unintentional entry into the machine.