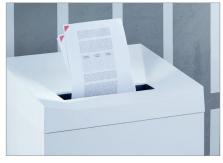

## Anti-paper jam function

The paper feed with overload protection reduces paper jams and sustains the high throughput of paper.

### **Automatic start/stop**

The operation is very easy: the device starts automatically when fed with paper and automatically stops after shredding is complete.