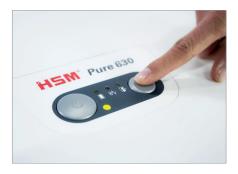

### **Automatic start/stop**

The operation is very easy: the device starts automatically when fed with paper and automatically stops after shredding is complete.