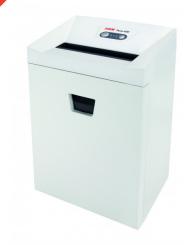

## **HSM Pure 420 document shredder**

Made for everyday office use. This document shredder with a powerful motor and quiet continuous operation shreds even large quantities of paper easily and reliably.