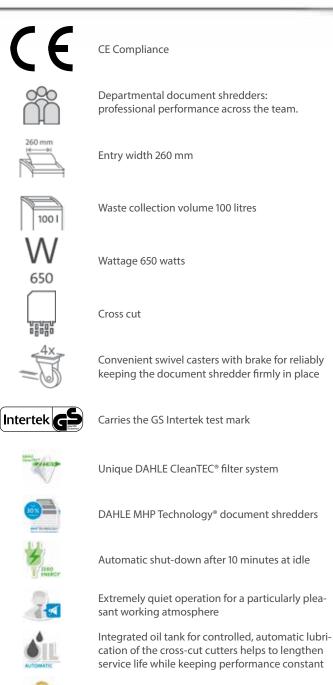

## Document shredders DAHLE 510air

- · User-friendly document shredder for departmental use
- Unique DAHLE CleanTEC® filter system
- Innovative MHP<sup>®</sup> (Matrix High Performance) cutters: high-quality compound steel cutters that are guaranteed to last
- Patented manufacturing process preserves resources by considerable saving of raw materials compared to a conventional production of cutting cylinders
- Systematic use of perfectly matched components ensures optimum functionality and shredding performance
- · Clearly designed, user-friendly control panel
- Electronic start-stop function
- Convenient automatic reverse function
- Convenient feed and reverse function
- Automatic motor cut-out
- Energy-saving sleep mode
- High-quality solid-steel cutters
- Powerful motor
- Extremely quiet operation
- · High-quality wooden cabinet
- Wide-opening doors
- Convenient swivel casters
- Separate main switch
- IEC power connector
- 11 strong waste bags included
- Dimensions (H x W x D): 944 x 545 x 435 mm

## Document shredders DAHLE 510air

Fine particle filters Dahle 20710

Environmentally friendly oil is always easy to access, included with all cross-cut models

Pull-out rounded top frame that's kind on the fingers when changing the waste bag