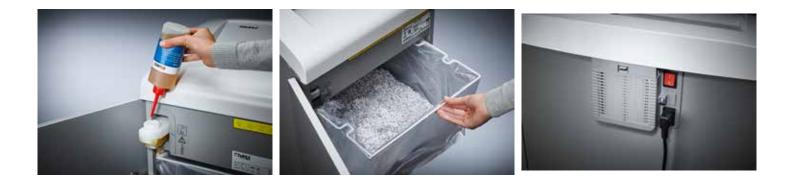

## Document shredders DAHLE 510air

Fine particle filters Dahle 20710

Environmentally friendly oil is always easy to access, included with all cross-cut models

Pull-out rounded top frame that's kind on the fingers when changing the waste bag