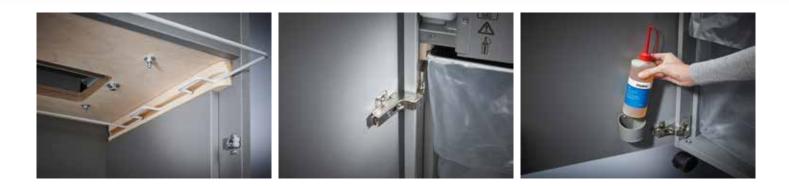

## Document shredders DAHLE 510air

Fine particle filters Dahle 20710

Environmentally friendly oil is always easy to access, included with all cross-cut models

Pull-out rounded top frame that's kind on the fingers when changing the waste bag