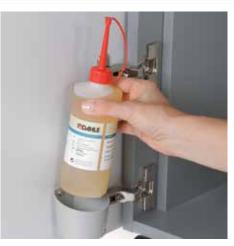

## Document shredders DAHLE 510air

Fine particle filters Dahle 20710

Environmentally friendly oil is always easy to access, included with all cross-cut models

Pull-out rounded top frame that's kind on the fingers when changing the waste bag