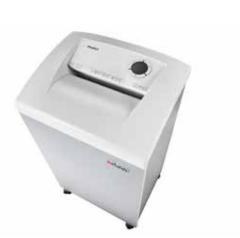

## Document shredders DAHLE 510air

- · User-friendly document shredder for departmental use
- Unique DAHLE CleanTEC® filter system
- Innovative MHP<sup>®</sup> (Matrix High Performance) cutters: high-quality compound steel cutters that are guaranteed to last
- Patented manufacturing process preserves resources by considerable saving of raw materials compared to a conventional production of cutting cylinders
- Systematic use of perfectly matched components ensures optimum functionality and shredding performance
- · Clearly designed, user-friendly control panel
- Electronic start-stop function
- Convenient automatic reverse function
- Convenient feed and reverse function
- Automatic motor cut-out
- Energy-saving sleep mode
- High-quality solid-steel cutters
- Powerful motor
- Extremely quiet operation
- · High-quality wooden cabinet
- Wide-opening doors
- Convenient swivel casters
- Separate main switch
- IEC power connector
- 11 strong waste bags included
- Dimensions (H x W x D): 944 x 545 x 435 mm