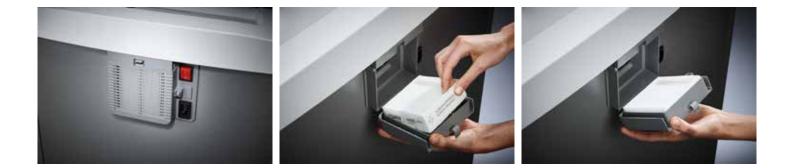

## Document shredders DAHLE 510air

Fine particle filters Dahle 20710

Environmentally friendly oil is always easy to access, included with all cross-cut models

Pull-out rounded top frame that's kind on the fingers when changing the waste bag