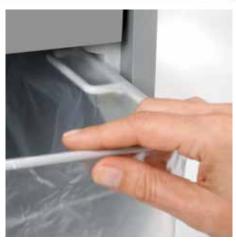

## Document shredders DAHLE 510air

Fine particle filters Dahle 20710

Environmentally friendly oil is always easy to access, included with all cross-cut models

Pull-out rounded top frame that's kind on the fingers when changing the waste bag