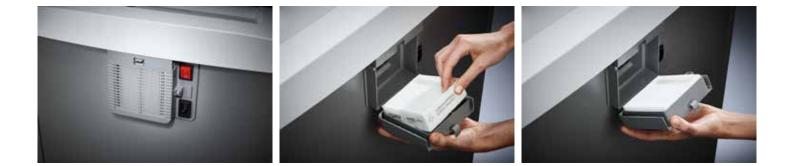

## Document shredders DAHLE 506air

Fine particle filters Dahle 20710

Environmentally friendly oil is always easy to access, included with all cross-cut models

Pull-out rounded top frame that's kind on the fingers when changing the waste bag