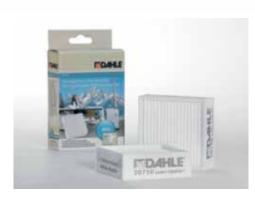

## Document shredders DAHLE 506air

Fine particle filters Dahle 20710

Environmentally friendly oil is always easy to access, included with all cross-cut models

Pull-out rounded top frame that's kind on the fingers when changing the waste bag