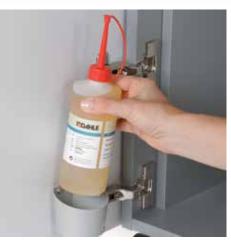

## Document shredders DAHLE 506air

Fine particle filters Dahle 20710

Environmentally friendly oil is always easy to access, included with all cross-cut models

Pull-out rounded top frame that's kind on the fingers when changing the waste bag