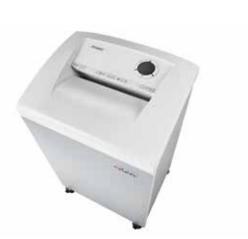

## Document shredders DAHLE 506air

- · User-friendly document shredder for departmental use
- Unique DAHLE CleanTEC® filter system
- Innovative MHP<sup>®</sup> (Matrix High Performance) cutters: high-quality compound steel cutters that are guaranteed to last
- Patented manufacturing process preserves resources by considerable saving of raw materials compared to a conventional production of cutting cylinders
- Systematic use of perfectly matched components ensures optimum functionality and shredding performance
- · Clearly designed, user-friendly control panel
- Electronic start-stop function
- Convenient automatic reverse function
- Convenient feed and reverse function
- Automatic motor cut-out
- Energy-saving sleep mode
- High-quality solid-steel cutters
- Powerful motor
- Extremely quiet operation
- · High-quality wooden cabinet
- Wide-opening doors
- Convenient swivel casters
- · Separate main switch
- IEC power connector
- 11 strong waste bags included
- Dimensions (H x W x D): 865 x 545 x 435 mm