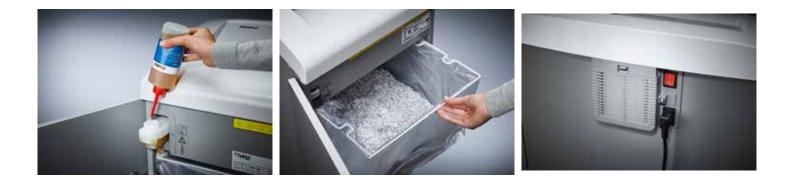

## Document shredders DAHLE 506air

Fine particle filters Dahle 20710

Environmentally friendly oil is always easy to access, included with all cross-cut models

Pull-out rounded top frame that's kind on the fingers when changing the waste bag