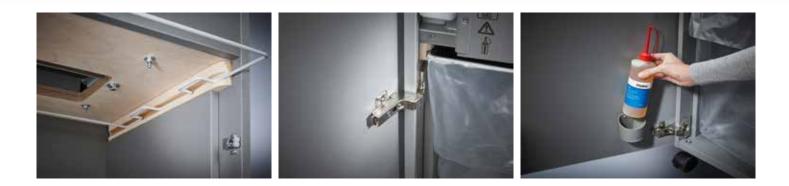

## Document shredders DAHLE 506air

Fine particle filters Dahle 20710

Environmentally friendly oil is always easy to access, included with all cross-cut models

Pull-out rounded top frame that's kind on the fingers when changing the waste bag