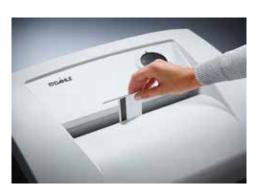

## DAHLE MHP Technology® document shredders 410 L plus

Innovative MHP technology® shreds up to 30 % more paper

P-4 security: recommended, for example, for data media containing particularly sensitive, confidential and personal data