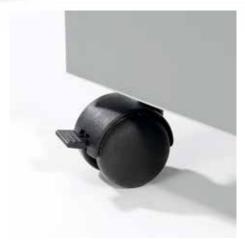

CE Compliance

Departmental document shredders: professional performance across the team.

Entry width 310 mm

Waste collection volume 100 litres

Wattage 900 watts

Cross cut

Convenient swivel casters with brake for reliably keeping the document shredder firmly in place

## DAHLE MHP Technology® document shredders 410 L plus

Practical swivel casters for flexible use

Separate, integrated waste boxes help to sort shredded paper, CDs, DVDs, cheque and credit cards for eco-friendly recycling