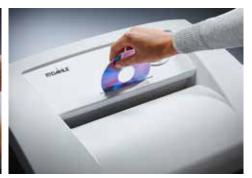

Automatic shut-down after 10 minutes at idle

Extremely quiet operation for a particularly pleasant working atmosphere

35-year guarantee on the cutters

German Engineering by Dahle

| Article number | Shreds A4<br>80 gsm<br>paper* | Shred width in mm | Security levels     | Au-<br>tom.<br>oiler | CDs/<br>DVDs | Cards | Paper<br>clips | dB (A)<br>when<br>idle | EAN           |
|----------------|-------------------------------|-------------------|---------------------|----------------------|--------------|-------|----------------|------------------------|---------------|
| 50464-12696    | 24.0-26.0                     | 4 x 40 mm         | P-4/F-1/O-3/T-4/E-3 | -                    |              |       |                | 52                     | 4009729057001 |