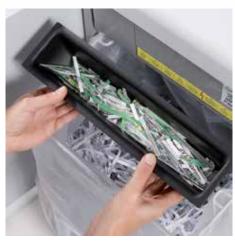

## DAHLE MHP Technology® document shredders 410 L plus

Practical swivel casters for flexible use

Separate, integrated waste boxes help to sort shredded paper, CDs, DVDs, cheque and credit cards for eco-friendly recycling