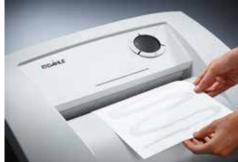

## DAHLE MHP Technology® document shredders 410 L plus

- · User-friendly document shredder for departmental use
- Innovative MHP® (Matrix High Performance) cutters: high-quality compound steel cutters that are guaranteed to last
- Patented manufacturing process preserves resources by considerable saving of raw materials compared to a conventional production of cutting cylinders
- oil- and maintenance free operation
- Systematic use of perfectly matched components ensures optimum functionality and shredding performance
- Clearly designed, user-friendly control panel
- · Integrated light barrier for automatic start and stop
- Convenient automatic reversing function clears feed opening after feeding in too much paper
- Convenient feed and reverse function for manual control
- Motor cuts out automatically when waste box is full or door is open
- · Automatic shut-down after 10 minutes at idle
- Powerful motor for high capacity and longer running times
- Extremely quiet operation for a particularly pleasant working atmosphere
- · High-quality wooden cabinet in modern design fits into any office
- · Widely opening doors for ease of emptying the waste bag
- Convenient swivel casters with brake for reliably keeping the document shredder firmly in place
- Separate main switch for completely shutting down the document shredder
- Practical IEC power connector can be unplugged from the document shredder
- Includes 10 strong waste bags suitable for re-use (Item no. 20707)
- Dimensions (H x W x D): 944 x 545 x 435 mm

CE Compliance

Departmental document shredders: professional performance across the team.

Entry width 310 mm

Waste collection volume 100 litres

Wattage 900 watts

Cross cut

Convenient swivel casters with brake for reliably keeping the document shredder firmly in place