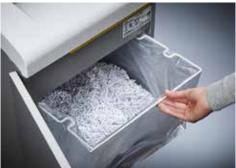

## DAHLE MHP Technology® document shredders 410 L plus

Practical swivel casters for flexible use

Separate, integrated waste boxes help to sort shredded paper, CDs, DVDs, cheque and credit cards for eco-friendly recycling