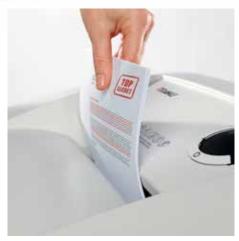

## DAHLE MHP Technology® document shredders 410 L plus

Innovative MHP technology® shreds up to 30 % more paper

P-4 security: recommended, for example, for data media containing particularly sensitive, confidential and personal data