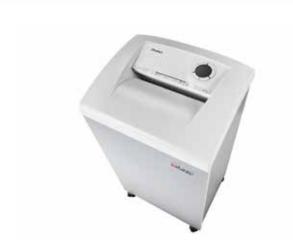

## DAHLE MHP Technology® document shredders 410 L plus

- · User-friendly document shredder for departmental use
- Innovative MHP® (Matrix High Performance) cutters: high-quality compound steel cutters that are guaranteed to last
- Patented manufacturing process preserves resources by considerable saving of raw materials compared to a conventional production of cutting cylinders
- oil- and maintenance free operation
- Systematic use of perfectly matched components ensures optimum functionality and shredding performance
- Clearly designed, user-friendly control panel
- · Integrated light barrier for automatic start and stop
- Convenient automatic reversing function clears feed opening after feeding in too much paper
- Convenient feed and reverse function for manual control
- Motor cuts out automatically when waste box is full or door is open
- · Automatic shut-down after 10 minutes at idle
- Powerful motor for high capacity and longer running times
- Extremely quiet operation for a particularly pleasant working atmosphere
- · High-quality wooden cabinet in modern design fits into any office
- · Widely opening doors for ease of emptying the waste bag
- Convenient swivel casters with brake for reliably keeping the document shredder firmly in place
- Separate main switch for completely shutting down the document shredder
- Practical IEC power connector can be unplugged from the document shredder
- Includes 10 strong waste bags suitable for re-use (Item no. 20707)
- Dimensions (H x W x D): 944 x 545 x 435 mm

## DAHLE MHP Technology® document shredders 410 L plus

Innovative MHP technology® shreds up to 30 % more paper

P-4 security: recommended, for example, for data media containing particularly sensitive, confidential and personal data

## DAHLE MHP Technology® document shredders 410 L plus

Practical swivel casters for flexible use

Separate, integrated waste boxes help to sort shredded paper, CDs, DVDs, cheque and credit cards for eco-friendly recycling