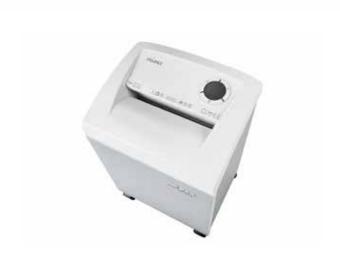

## DAHLE MHP Technology® document shredders 403

- · User-friendly document shredder for departmental use
- Innovative MHP® (Matrix High Performance) cutters: high-quality compound steel cutters that are guaranteed to last
- Patented manufacturing process preserves resources by considerable saving of raw materials compared to a conventional production of cutting cylinders
- oil- and maintenance free operation
- Systematic use of perfectly matched components ensures optimum functionality and shredding performance
- Clearly designed, user-friendly control panel
- Electronic start-stop function
- Convenient feed and reverse function
- Automatic motor cut-out
- Energy-saving sleep mode
- Powerful motor
- Extremely quiet operation
- High-quality wooden cabinet
- · Wide-opening doors
- Convenient swivel casters
- Separate main switch
- IEC power connector
- 11 strong waste bags included
- Dimensions (H x W x D): 628 x 430 x 350 mm

DAHLE MHP Technology® document shredders

Comfortable and environmentally friendly shredding - no time-consuming lubrication of the cutting cylinders required

Automatic shut-down after 10 minutes at idle

Extremely quiet operation for a particularly pleasant working atmosphere

35-year guarantee on the cutters

German Engineering by Dahle

| Article number | Shreds A4<br>80 gsm<br>paper* | Shred width in mm | Security levels | Au-<br>tom.<br>oiler | CDs/<br>DVDs | Cards | Paper<br>clips | dB (A)<br>when<br>idle | EAN           |
|----------------|-------------------------------|-------------------|-----------------|----------------------|--------------|-------|----------------|------------------------|---------------|
| 50114-12906    | 7 - 9 Blatt                   | 4 x 40 mm         | P-4/F-1/T-4/E-3 | -                    | -            |       |                | NaN                    | 4009729061077 |