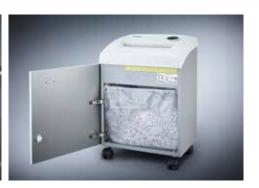

## DAHLE MHP Technology® document shredders 403

- · User-friendly document shredder for departmental use
- Innovative MHP® (Matrix High Performance) cutters: high-quality compound steel cutters that are guaranteed to last
- Patented manufacturing process preserves resources by considerable saving of raw materials compared to a conventional production of cutting cylinders
- oil- and maintenance free operation
- Systematic use of perfectly matched components ensures optimum functionality and shredding performance
- Clearly designed, user-friendly control panel
- Electronic start-stop function
- Convenient feed and reverse function
- Automatic motor cut-out
- Energy-saving sleep mode
- Powerful motor
- Extremely quiet operation
- High-quality wooden cabinet
- · Wide-opening doors
- Convenient swivel casters
- Separate main switch
- IEC power connector
- 11 strong waste bags included
- Dimensions (H x W x D): 628 x 430 x 350 mm

CE Compliance

Deskside document shredders: performance and convenience directly at the desk

Entry width 260 mm

Waste collection volume 30 litres

Cross cut

Convenient swivel casters with brake for reliably keeping the document shredder firmly in place