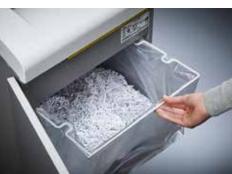

CE Compliance

Deskside document shredders: performance and convenience directly at the desk

Entry width 260 mm

Waste collection volume 30 litres

Cross cut

Convenient swivel casters with brake for reliably keeping the document shredder firmly in place