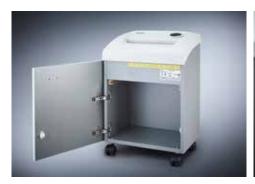

## DAHLE MHP Technology® document shredders 403

- · User-friendly document shredder for departmental use
- Innovative MHP® (Matrix High Performance) cutters: high-quality compound steel cutters that are guaranteed to last
- Patented manufacturing process preserves resources by considerable saving of raw materials compared to a conventional production of cutting cylinders
- oil- and maintenance free operation
- Systematic use of perfectly matched components ensures optimum functionality and shredding performance
- Clearly designed, user-friendly control panel
- Electronic start-stop function
- Convenient feed and reverse function
- Automatic motor cut-out
- Energy-saving sleep mode
- Powerful motor
- Extremely quiet operation
- High-quality wooden cabinet
- · Wide-opening doors
- Convenient swivel casters
- Separate main switch
- IEC power connector
- 11 strong waste bags included
- Dimensions (H x W x D): 628 x 430 x 350 mm

CE Compliance

Deskside document shredders: performance and convenience directly at the desk

Entry width 260 mm

Waste collection volume 30 litres

Cross cut

Convenient swivel casters with brake for reliably keeping the document shredder firmly in place