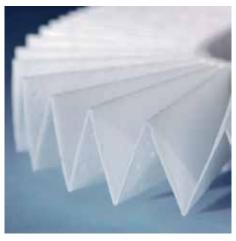

## Document shredders DAHLE 216air

Fine particle filters Dahle 20710

Pull-out rounded top frame that's kind on the fingers when changing the waste bag

Separate, integrated waste boxes help to sort shredded paper, CDs, DVDs, cheque and credit cards for eco-friendly recycling

Environmentally friendly filter is made of special 3-ply, fully recyclable non-woven material

Powerful fan sucks in fine dust particles inside the document shredder and feeds them to the filter

P-2 security: recommended, for example, for data media containing internal data that are to be made illegible