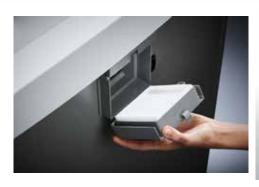

## Document shredders DAHLE 216air

Fine particle filters Dahle 20710

Pull-out rounded top frame that's kind on the fingers when changing the waste bag

Separate, integrated waste boxes help to sort shredded paper, CDs, DVDs, cheque and credit cards for eco-friendly recycling

Environmentally friendly filter is made of special 3-ply, fully recyclable non-woven material

Powerful fan sucks in fine dust particles inside the document shredder and feeds them to the filter

P-2 security: recommended, for example, for data media containing internal data that are to be made illegible