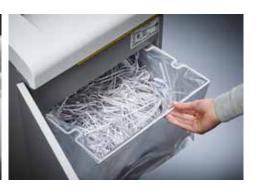

## Document shredders DAHLE 216air

Fine particle filters Dahle 20710

Pull-out rounded top frame that's kind on the fingers when changing the waste bag

Separate, integrated waste boxes help to sort shredded paper, CDs, DVDs, cheque and credit cards for eco-friendly recycling