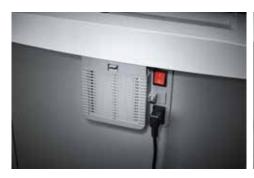

Carries the GS Intertek test mark

Unique DAHLE CleanTEC® filter system

Automatic shut-down after 10 minutes at idle

Extremely quiet operation for a particularly pleasant working atmosphere

35-year guarantee on the cutters

Environmentally friendly filter is made of special 3-ply, fully recyclable non-woven material

Powerful fan sucks in fine dust particles inside the document shredder and feeds them to the filter

P-2 security: recommended, for example, for data media containing internal data that are to be made illegible