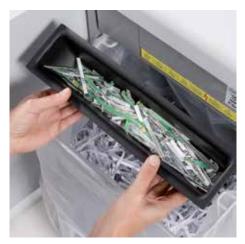

## Document shredders DAHLE 216air

Fine particle filters Dahle 20710

Pull-out rounded top frame that's kind on the fingers when changing the waste bag

Separate, integrated waste boxes help to sort shredded paper, CDs, DVDs, cheque and credit cards for eco-friendly recycling