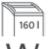

CE Compliance

High-volume document shredders: maximum performance to meet high expectations.

Entry width 400 mm

Waste collection volume 160 litres

Wattage 1650 watts

Strip cut

Convenient swivel casters with brake for reliably keeping the document shredder firmly in place