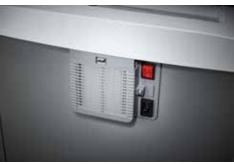

CE Compliance

High-volume document shredders: maximum performance to meet high expectations.

Entry width 400 mm

Waste collection volume 160 litres

Wattage 1650 watts

Strip cut

Convenient swivel casters with brake for reliably keeping the document shredder firmly in place

Carries the GS Intertek test mark

Unique DAHLE CleanTEC® filter system

Automatic shut-down after 10 minutes at idle

Extremely quiet operation for a particularly pleasant working atmosphere

35-year guarantee on the cutters