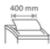

CE Compliance

High-volume document shredders: maximum performance to meet high expectations.

Entry width 400 mm

Waste collection volume 160 litres

Wattage 1650 watts

Strip cut

Convenient swivel casters with brake for reliably keeping the document shredder firmly in place