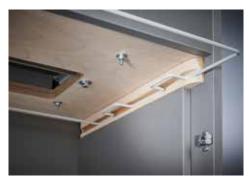

## Document shredders DAHLE 216air

Fine particle filters Dahle 20710

Pull-out rounded top frame that's kind on the fingers when changing the waste bag

Separate, integrated waste boxes help to sort shredded paper, CDs, DVDs, cheque and credit cards for eco-friendly recycling