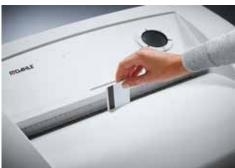

CE Compliance

High-volume document shredders: maximum performance to meet high expectations.

Entry width 400 mm

Waste collection volume 160 litres

Wattage 1650 watts

Strip cut

Convenient swivel casters with brake for reliably keeping the document shredder firmly in place