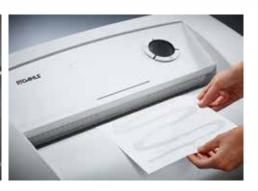

Environmentally friendly filter is made of special 3-ply, fully recyclable non-woven material

Powerful fan sucks in fine dust particles inside the document shredder and feeds them to the filter

P-2 security: recommended, for example, for data media containing internal data that are to be made illegible