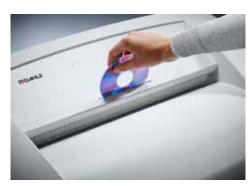

## Document shredders DAHLE 216air

Fine particle filters Dahle 20710

Pull-out rounded top frame that's kind on the fingers when changing the waste bag

Separate, integrated waste boxes help to sort shredded paper, CDs, DVDs, cheque and credit cards for eco-friendly recycling