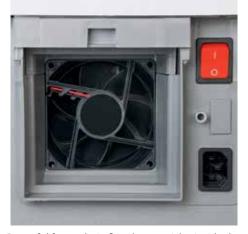

Carries the GS Intertek test mark

Unique DAHLE CleanTEC® filter system

Automatic shut-down after 10 minutes at idle

Extremely quiet operation for a particularly pleasant working atmosphere

35-year guarantee on the cutters

Environmentally friendly filter is made of special 3-ply, fully recyclable non-woven material

Powerful fan sucks in fine dust particles inside the document shredder and feeds them to the filter

P-2 security: recommended, for example, for data media containing internal data that are to be made illegible