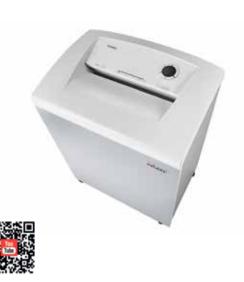

## Document shredders DAHLE 216air

- User-friendly document shredder for large volumes
- Unique DAHLE CleanTEC® filter system
- · Clearly designed, user-friendly control panel
- Electronic start-stop function
- · Convenient automatic reverse function
- Convenient feed and reverse function
- Automatic motor cut-out
- · Automatic shut-down after 10 minutes at idle
- High-quality solid-steel cutters
- Powerful motor
- Extremely quiet operation
- Separate CD feed and waste container
- · High-quality wooden cabinet
- Wide-opening doors
- Convenient swivel casters
- Separate main switch
- IEC power connector
- 11 strong waste bags included
- Dimensions (H x W x D): 960 x 734 x 511 mm

CE Compliance

High-volume document shredders: maximum performance to meet high expectations.

Entry width 400 mm

Waste collection volume 160 litres

Wattage 1650 watts

Strip cut

Convenient swivel casters with brake for reliably keeping the document shredder firmly in place

Carries the GS Intertek test mark

Unique DAHLE CleanTEC® filter system

Automatic shut-down after 10 minutes at idle

Extremely quiet operation for a particularly pleasant working atmosphere

35-year guarantee on the cutters

German Engineering by Dahle

| Article number | Shreds A4<br>80 gsm<br>paper* | Shred width in mm | Security levels | Au-<br>tom.<br>oiler | CDs/<br>DVDs | Cards | Paper<br>clips | dB (A)<br>when<br>idle | EAN           |
|----------------|-------------------------------|-------------------|-----------------|----------------------|--------------|-------|----------------|------------------------|---------------|
|                | paper                         |                   |                 | ollei                |              |       |                | idle                   |               |
| 41604-05246    | 28.0                          | 3,9 mm            | P-2/O-2/T-2/E-2 | -                    |              |       |                | 49                     | 4007885248967 |