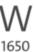

CE Compliance

High-volume document shredders: maximum performance to meet high expectations.

Entry width 400 mm

Waste collection volume 160 litres

Wattage 1650 watts

Strip cut

Convenient swivel casters with brake for reliably keeping the document shredder firmly in place