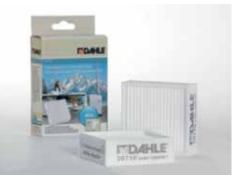

## Document shredders DAHLE 216air

Fine particle filters Dahle 20710

Pull-out rounded top frame that's kind on the fingers when changing the waste bag

Separate, integrated waste boxes help to sort shredded paper, CDs, DVDs, cheque and credit cards for eco-friendly recycling

Environmentally friendly filter is made of special 3-ply, fully recyclable non-woven material

Powerful fan sucks in fine dust particles inside the document shredder and feeds them to the filter

P-2 security: recommended, for example, for data media containing internal data that are to be made illegible