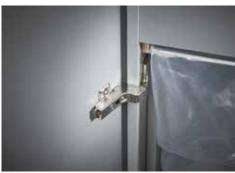

CE Compliance

High-volume document shredders: maximum performance to meet high expectations.

Entry width 400 mm

Waste collection volume 160 litres

Wattage 1650 watts

Strip cut

Convenient swivel casters with brake for reliably keeping the document shredder firmly in place