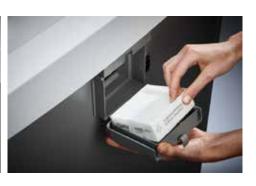

## Document shredders DAHLE 216air

Fine particle filters Dahle 20710

Pull-out rounded top frame that's kind on the fingers when changing the waste bag

Separate, integrated waste boxes help to sort shredded paper, CDs, DVDs, cheque and credit cards for eco-friendly recycling

Environmentally friendly filter is made of special 3-ply, fully recyclable non-woven material

Powerful fan sucks in fine dust particles inside the document shredder and feeds them to the filter

P-2 security: recommended, for example, for data media containing internal data that are to be made illegible