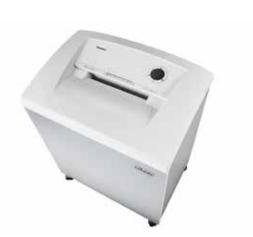

## Document shredders DAHLE 414air

- · User-friendly document shredder for large volumes
- Unique DAHLE CleanTEC<sup>®</sup> filter system
- Innovative MHP<sup>®</sup> (Matrix High Performance) cutters: high-quality compound steel cutters that are guaranteed to last
- Patented manufacturing process preserves resources by considerable saving of raw materials compared to a conventional production of cutting cylinders
- oil- and maintenance free operation
- Systematic use of perfectly matched components ensures optimum functionality and shredding performance
- · Clearly designed, user-friendly control panel
- Electronic start-stop function
- Convenient automatic reverse function
- Convenient feed and reverse function
- Automatic motor cut-out
- Energy-saving sleep mode
- Powerful motor
- · Extremely quiet operation
- · Separate CD feed and waste container
- High-quality wooden cabinet
- Wide-opening doors
- Convenient swivel casters
- Separate main switch
- IEC power connector
- 11 strong waste bags included
- Dimensions (H x W x D): 890 x 734 x 511 mm

CE Compliance High-volume document shredders: maximum performance to meet high expectations. Entry width 310 mm Waste collection volume 140 litres Wattage 900 watts 900 Cross cut Convenient swivel casters with brake for reliably keeping the document shredder firmly in place Intertek Carries the GS Intertek test mark Unique DAHLE CleanTEC® filter system DAHLE MHP Technology® document shredders Comfortable and environmentally friendly shredding - no time-consuming lubrication of the cutting cylinders required Extremely quiet operation for a particularly pleasant working atmosphere 35-year guarantee on the cutters