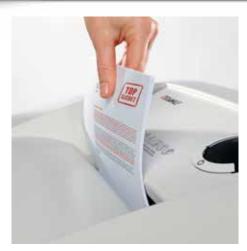

## Document shredders DAHLE 414air

Innovative MHP technology\* shreds up to 30 % more paper

P-4 security: recommended, for example, for data media containing particularly sensitive, confidential and personal data