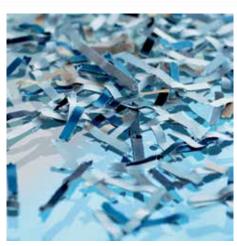

| Article number | Shreds A4<br>80 gsm<br>paper* | Shred width in mm | Security levels     | Au-<br>tom.<br>oiler | CDs/<br>DVDs | Cards | Paper<br>clips | dB (A)<br>when<br>idle | EAN           |
|----------------|-------------------------------|-------------------|---------------------|----------------------|--------------|-------|----------------|------------------------|---------------|
| 51514-13546    | 24.0-26.0                     | 4 x 40 mm         | P-4/F-1/O-3/T-4/E-3 | -                    |              |       |                | 52                     | 4009729062470 |