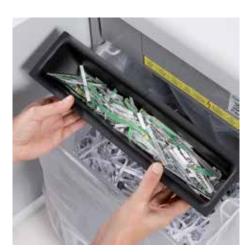

Fine particle filters Dahle 20710

Shredding the convenient way, all without the time-consuming process of oiling the cutters

Practical swivel casters for flexible use

Separate, integrated waste boxes help to sort shredded paper, CDs, DVDs, cheque and credit cards for eco-friendly recycling