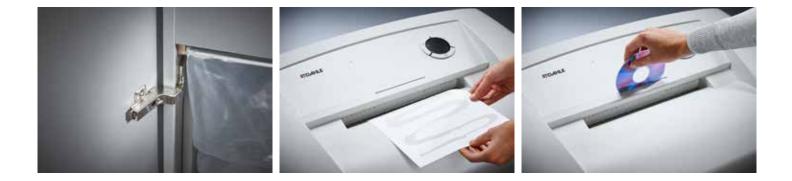

## Document shredders DAHLE 414air

Innovative MHP technology\* shreds up to 30 % more paper

P-4 security: recommended, for example, for data media containing particularly sensitive, confidential and personal data

Fine particle filters Dahle 20710

Shredding the convenient way, all without the time-consuming process of oiling the cutters

Practical swivel casters for flexible use

Separate, integrated waste boxes help to sort shredded paper, CDs, DVDs, cheque and credit cards for eco-friendly recycling