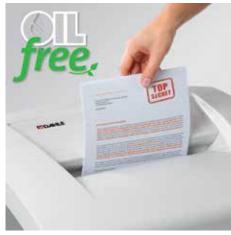

## Document shredders DAHLE 414air

- · User-friendly document shredder for large volumes
- Unique DAHLE CleanTEC<sup>®</sup> filter system
- Innovative MHP<sup>®</sup> (Matrix High Performance) cutters: high-quality compound steel cutters that are guaranteed to last
- Patented manufacturing process preserves resources by considerable saving of raw materials compared to a conventional production of cutting cylinders
- oil- and maintenance free operation
- Systematic use of perfectly matched components ensures optimum functionality and shredding performance
- · Clearly designed, user-friendly control panel
- Electronic start-stop function
- Convenient automatic reverse function
- Convenient feed and reverse function
- Automatic motor cut-out
- Energy-saving sleep mode
- Powerful motor
- · Extremely quiet operation
- · Separate CD feed and waste container
- High-quality wooden cabinet
- Wide-opening doors
- Convenient swivel casters
- Separate main switch
- IEC power connector
- 11 strong waste bags included
- Dimensions (H x W x D): 890 x 734 x 511 mm

## Document shredders DAHLE 414air

Innovative MHP technology\* shreds up to 30 % more paper

P-4 security: recommended, for example, for data media containing particularly sensitive, confidential and personal data