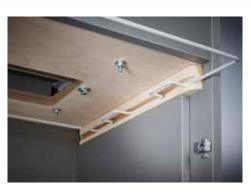

## Document shredders DAHLE 414air

- · User-friendly document shredder for large volumes
- Unique DAHLE CleanTEC<sup>®</sup> filter system
- Innovative MHP<sup>®</sup> (Matrix High Performance) cutters: high-quality compound steel cutters that are guaranteed to last
- Patented manufacturing process preserves resources by considerable saving of raw materials compared to a conventional production of cutting cylinders
- oil- and maintenance free operation
- Systematic use of perfectly matched components ensures optimum functionality and shredding performance
- · Clearly designed, user-friendly control panel
- Electronic start-stop function
- Convenient automatic reverse function
- Convenient feed and reverse function
- Automatic motor cut-out
- Energy-saving sleep mode
- Powerful motor
- · Extremely quiet operation
- · Separate CD feed and waste container
- High-quality wooden cabinet
- Wide-opening doors
- Convenient swivel casters
- Separate main switch
- IEC power connector
- 11 strong waste bags included
- Dimensions (H x W x D): 890 x 734 x 511 mm