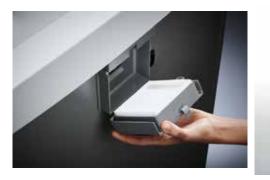

## Document shredders DAHLE 206air

Fine particle filters Dahle 20710

Pull-out rounded top frame that's kind on the fingers when changing the waste bag

Separate, integrated waste boxes help to sort shredded paper, CDs, DVDs, cheque and credit cards for eco-friendly recycling

Environmentally friendly filter is made of special 3-ply, fully recyclable non-woven material

Powerful fan sucks in fine dust particles inside the document shredder and feeds them to the filter

P-2 security: recommended, for example, for data media containing internal data that are to be made illegible