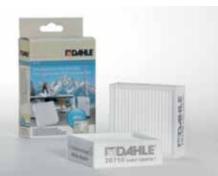

## Document shredders DAHLE 206air

Fine particle filters Dahle 20710

Pull-out rounded top frame that's kind on the fingers when changing the waste bag

Separate, integrated waste boxes help to sort shredded paper, CDs, DVDs, cheque and credit cards for eco-friendly recycling

Environmentally friendly filter is made of special 3-ply, fully recyclable non-woven material

Powerful fan sucks in fine dust particles inside the document shredder and feeds them to the filter

P-2 security: recommended, for example, for data media containing internal data that are to be made illegible