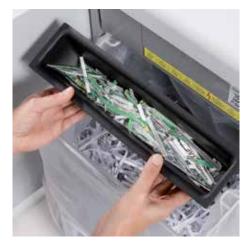

## Document shredders DAHLE 206air

Fine particle filters Dahle 20710

Pull-out rounded top frame that's kind on the fingers when changing the waste bag

Separate, integrated waste boxes help to sort shredded paper, CDs, DVDs, cheque and credit cards for eco-friendly recycling