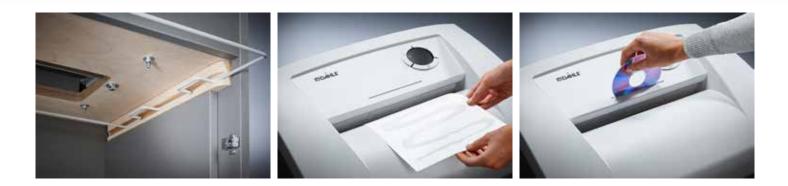

## Document shredders DAHLE 206air

Fine particle filters Dahle 20710

Pull-out rounded top frame that's kind on the fingers when changing the waste bag

Separate, integrated waste boxes help to sort shredded paper, CDs, DVDs, cheque and credit cards for eco-friendly recycling