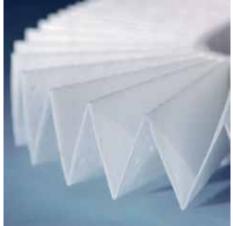

Environmentally friendly filter is made of special 3-ply, fully recyclable non-woven material

Powerful fan sucks in fine dust particles inside the document shredder and feeds them to the filter

P-2 security: recommended, for example, for data media containing internal data that are to be made illegible