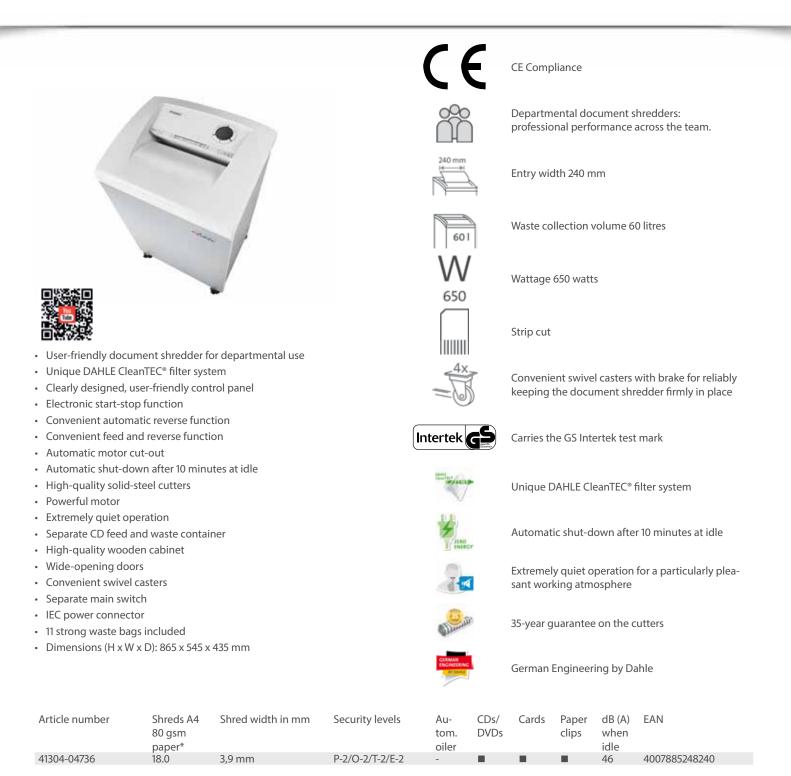

## Document shredders DAHLE 206air

Fine particle filters Dahle 20710

Pull-out rounded top frame that's kind on the fingers when changing the waste bag

Separate, integrated waste boxes help to sort shredded paper, CDs, DVDs, cheque and credit cards for eco-friendly recycling

Environmentally friendly filter is made of special 3-ply, fully recyclable non-woven material

Powerful fan sucks in fine dust particles inside the document shredder and feeds them to the filter

P-2 security: recommended, for example, for data media containing internal data that are to be made illegible