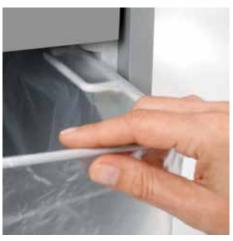

## Document shredders DAHLE 206air

Fine particle filters Dahle 20710

Pull-out rounded top frame that's kind on the fingers when changing the waste bag

Separate, integrated waste boxes help to sort shredded paper, CDs, DVDs, cheque and credit cards for eco-friendly recycling