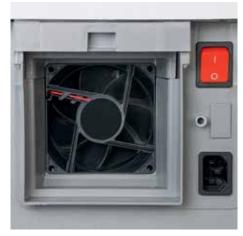

Environmentally friendly filter is made of special 3-ply, fully recyclable non-woven material

Powerful fan sucks in fine dust particles inside the document shredder and feeds them to the filter

P-2 security: recommended, for example, for data media containing internal data that are to be made illegible