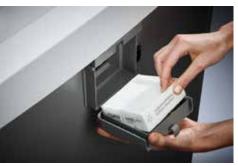

## Document shredders DAHLE 204air

Fine particle filters Dahle 20710

Pull-out rounded top frame that's kind on the fingers when changing the waste bag

Environmentally friendly filter is made of special 3-ply, fully recyclable non-woven material

document shredder and feeds them to the filter

Powerful fan sucks in fine dust particles inside the P-2 security: recommended, for example, for data media containing internal data that are to be made illegible