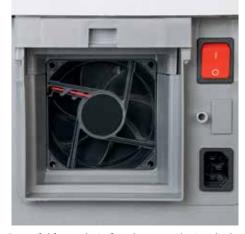

## Document shredders DAHLE 204air

Fine particle filters Dahle 20710

Pull-out rounded top frame that's kind on the fingers when changing the waste bag

Environmentally friendly filter is made of special 3-ply, fully recyclable non-woven material

document shredder and feeds them to the filter

Powerful fan sucks in fine dust particles inside the P-2 security: recommended, for example, for data media containing internal data that are to be made illegible