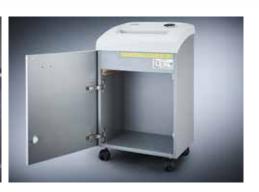

## Document shredders DAHLE 204air

- Unique DAHLE CleanTEC® filter system
- · Clearly designed, user-friendly control panel
- Electronic start-stop function
- · Convenient automatic reverse function
- Convenient feed and reverse function
- Automatic motor cut-out
- · Automatic shut-down after 10 minutes at idle
- · High-quality solid-steel cutters
- Powerful motor
- Extremely quiet operation
- · High-quality wooden cabinet
- · Wide-opening doors
- Convenient swivel casters
- Separate main switch
- IEC power connector
- 11 strong waste bags included
- Dimensions (H x W x D): 705 x 430 x 350 mm

CE Compliance

Deskside document shredders: performance and convenience directly at the desk

Entry width 240 mm

Waste collection volume 40 litres

Wattage 350 watts

Strip cut

Convenient swivel casters with brake for reliably keeping the document shredder firmly in place