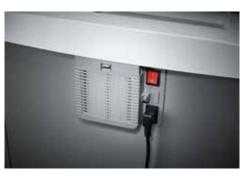

Carries the GS Intertek test mark

Unique DAHLE CleanTEC® filter system

Automatic shut-down after 10 minutes at idle

Extremely quiet operation for a particularly pleasant working atmosphere

35-year guarantee on the cutters

## Document shredders DAHLE 204air

Fine particle filters Dahle 20710

Pull-out rounded top frame that's kind on the fingers when changing the waste bag

Environmentally friendly filter is made of special 3-ply, fully recyclable non-woven material

document shredder and feeds them to the filter

Powerful fan sucks in fine dust particles inside the P-2 security: recommended, for example, for data media containing internal data that are to be made illegible