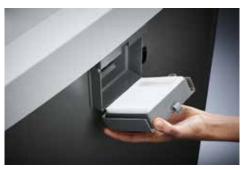

Carries the GS Intertek test mark

Unique DAHLE CleanTEC® filter system

Automatic shut-down after 10 minutes at idle

Extremely quiet operation for a particularly pleasant working atmosphere

35-year guarantee on the cutters

## Document shredders DAHLE 204air

Fine particle filters Dahle 20710

Pull-out rounded top frame that's kind on the fingers when changing the waste bag

Environmentally friendly filter is made of special 3-ply, fully recyclable non-woven material