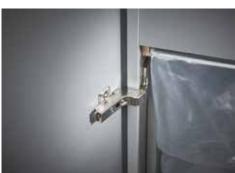

## Document shredders DAHLE 204air

Fine particle filters Dahle 20710

Pull-out rounded top frame that's kind on the fingers when changing the waste bag

Environmentally friendly filter is made of special 3-ply, fully recyclable non-woven material