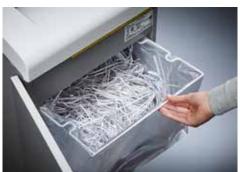

CE Compliance

Deskside document shredders: performance and convenience directly at the desk

Entry width 240 mm

Waste collection volume 40 litres

Wattage 350 watts

Strip cut

Convenient swivel casters with brake for reliably keeping the document shredder firmly in place