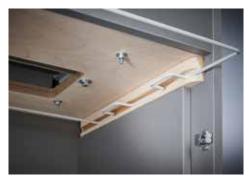

## Document shredders DAHLE 204air

Fine particle filters Dahle 20710

Pull-out rounded top frame that's kind on the fingers when changing the waste bag

Environmentally friendly filter is made of special 3-ply, fully recyclable non-woven material