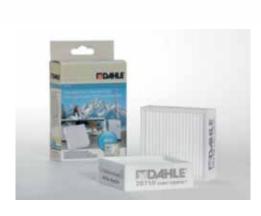

## Document shredders DAHLE 204air

Fine particle filters Dahle 20710

Pull-out rounded top frame that's kind on the fingers when changing the waste bag

Environmentally friendly filter is made of special 3-ply, fully recyclable non-woven material

document shredder and feeds them to the filter

Powerful fan sucks in fine dust particles inside the P-2 security: recommended, for example, for data media containing internal data that are to be made illegible