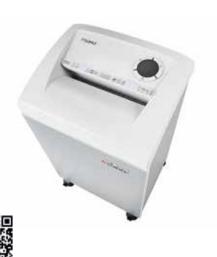

## Document shredders DAHLE 204air

- Unique DAHLE CleanTEC® filter system
- · Clearly designed, user-friendly control panel
- Electronic start-stop function
- · Convenient automatic reverse function
- Convenient feed and reverse function
- Automatic motor cut-out
- · Automatic shut-down after 10 minutes at idle
- · High-quality solid-steel cutters
- Powerful motor
- Extremely quiet operation
- · High-quality wooden cabinet
- · Wide-opening doors
- Convenient swivel casters
- Separate main switch
- IEC power connector
- 11 strong waste bags included
- Dimensions (H x W x D): 705 x 430 x 350 mm

## Document shredders DAHLE 204air