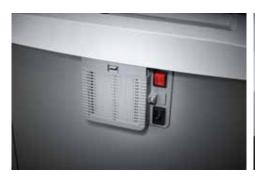

Carries the GS Intertek test mark

Unique DAHLE CleanTEC® filter system

Automatic shut-down after 10 minutes at idle

Extremely quiet operation for a particularly pleasant working atmosphere

35-year guarantee on the cutters

## Document shredders DAHLE 204air

Fine particle filters Dahle 20710

Pull-out rounded top frame that's kind on the fingers when changing the waste bag

Environmentally friendly filter is made of special 3-ply, fully recyclable non-woven material

document shredder and feeds them to the filter

Powerful fan sucks in fine dust particles inside the P-2 security: recommended, for example, for data media containing internal data that are to be made illegible