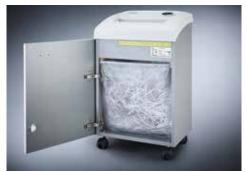

## Document shredders DAHLE 204air

- Unique DAHLE CleanTEC® filter system
- · Clearly designed, user-friendly control panel
- Electronic start-stop function
- · Convenient automatic reverse function
- Convenient feed and reverse function
- Automatic motor cut-out
- · Automatic shut-down after 10 minutes at idle
- · High-quality solid-steel cutters
- Powerful motor
- Extremely quiet operation
- · High-quality wooden cabinet
- · Wide-opening doors
- Convenient swivel casters
- Separate main switch
- IEC power connector
- 11 strong waste bags included
- Dimensions (H x W x D): 705 x 430 x 350 mm

CE Compliance

Deskside document shredders: performance and convenience directly at the desk

Entry width 240 mm

Waste collection volume 40 litres

Wattage 350 watts

Strip cut

Convenient swivel casters with brake for reliably keeping the document shredder firmly in place