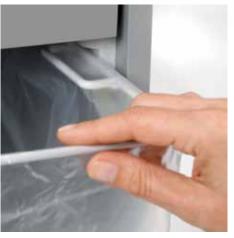

## Document shredders DAHLE 204air

Fine particle filters Dahle 20710

Pull-out rounded top frame that's kind on the fingers when changing the waste bag

Environmentally friendly filter is made of special 3-ply, fully recyclable non-woven material