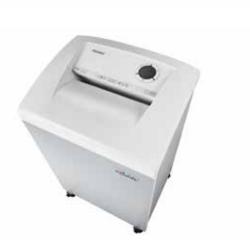

## Document shredders DAHLE 406air

- User-friendly document shredder for departmental use
- Unique DAHLE CleanTEC® filter system
- Innovative MHP<sup>®</sup> (Matrix High Performance) cutters: high-quality compound steel cutters that are guaranteed to last
- Patented manufacturing process preserves resources by considerable saving of raw materials compared to a conventional production of cutting cylinders
- oil- and maintenance free operation
- Systematic use of perfectly matched components ensures optimum functionality and shredding performance
- Clearly designed, user-friendly control panel
- Electronic start-stop function
- Convenient automatic reverse function
- Convenient feed and reverse function
- Automatic motor cut-out
- Energy-saving sleep mode
- Powerful motor
- Extremely quiet operation
- · Separate CD feed and waste container
- High-quality wooden cabinet
- Wide-opening doors
- Convenient swivel casters
- Separate main switch
- IEC power connector
- 11 strong waste bags included
- Dimensions (H x W x D): 865 x 545 x 435 mm