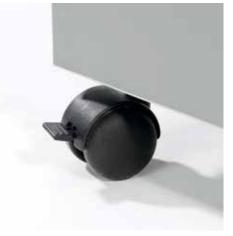

## Document shredders DAHLE 406air

- User-friendly document shredder for departmental use
- Unique DAHLE CleanTEC® filter system
- Innovative MHP<sup>®</sup> (Matrix High Performance) cutters: high-quality compound steel cutters that are guaranteed to last
- Patented manufacturing process preserves resources by considerable saving of raw materials compared to a conventional production of cutting cylinders
- oil- and maintenance free operation
- Systematic use of perfectly matched components ensures optimum functionality and shredding performance
- Clearly designed, user-friendly control panel
- Electronic start-stop function
- Convenient automatic reverse function
- Convenient feed and reverse function
- Automatic motor cut-out
- Energy-saving sleep mode
- Powerful motor
- Extremely quiet operation
- · Separate CD feed and waste container
- High-quality wooden cabinet
- Wide-opening doors
- Convenient swivel casters
- Separate main switch
- IEC power connector
- 11 strong waste bags included
- Dimensions (H x W x D): 865 x 545 x 435 mm

| CE                               | CE Compliance                                                                                                                |  |  |  |  |  |
|----------------------------------|------------------------------------------------------------------------------------------------------------------------------|--|--|--|--|--|
|                                  | Departmental document shredders:<br>professional performance across the team.                                                |  |  |  |  |  |
| 260 mm                           | Entry width 260 mm                                                                                                           |  |  |  |  |  |
| 601                              | Waste collection volume 60 litres                                                                                            |  |  |  |  |  |
| W<br>650                         | Wattage 650 watts                                                                                                            |  |  |  |  |  |
|                                  | Cross cut                                                                                                                    |  |  |  |  |  |
| 4×                               | Convenient swivel casters with brake for reliably keeping the document shredder firmly in place                              |  |  |  |  |  |
| Intertek <b>G</b>                | Carries the GS Intertek test mark                                                                                            |  |  |  |  |  |
| Construction of the Construction | Unique DAHLE CleanTEC <sup>®</sup> filter system                                                                             |  |  |  |  |  |
|                                  | DAHLE MHP Technology® document shredders                                                                                     |  |  |  |  |  |
| free,                            | Comfortable and environmentally friendly sh-<br>redding - no time-consuming lubrication of the<br>cutting cylinders required |  |  |  |  |  |
| 25                               | Extremely quiet operation for a particularly plea-<br>sant working atmosphere                                                |  |  |  |  |  |
| aller and the                    | 35-year guarantee on the cutters                                                                                             |  |  |  |  |  |
|                                  | German Engineering by Dahle                                                                                                  |  |  |  |  |  |

Fine particle filters Dahle 20710

Shredding the convenient way, all without the time-consuming process of oiling the cutters

Practical swivel casters for flexible use

Separate, integrated waste boxes help to sort shredded paper, CDs, DVDs, cheque and credit cards for eco-friendly recycling