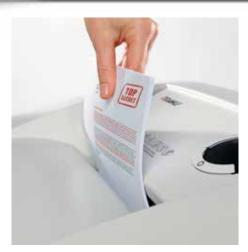

## Document shredders DAHLE 406air

Innovative MHP technology\* shreds up to 30 % more paper

P-4 security: recommended, for example, for data media containing particularly sensitive, confidential and personal data