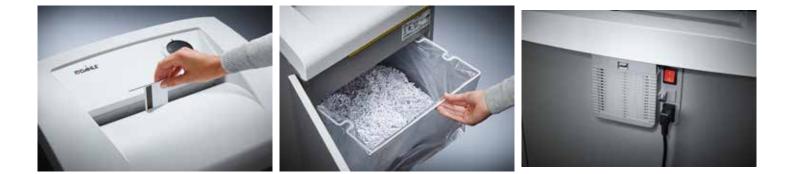

## Document shredders DAHLE 406air

- User-friendly document shredder for departmental use
- Unique DAHLE CleanTEC® filter system
- Innovative MHP<sup>®</sup> (Matrix High Performance) cutters: high-quality compound steel cutters that are guaranteed to last
- Patented manufacturing process preserves resources by considerable saving of raw materials compared to a conventional production of cutting cylinders
- oil- and maintenance free operation
- Systematic use of perfectly matched components ensures optimum functionality and shredding performance
- Clearly designed, user-friendly control panel
- Electronic start-stop function
- Convenient automatic reverse function
- Convenient feed and reverse function
- Automatic motor cut-out
- Energy-saving sleep mode
- Powerful motor
- Extremely quiet operation
- · Separate CD feed and waste container
- High-quality wooden cabinet
- Wide-opening doors
- Convenient swivel casters
- Separate main switch
- IEC power connector
- 11 strong waste bags included
- Dimensions (H x W x D): 865 x 545 x 435 mm

| CE                               | CE Compliance                                                                                                                |  |  |  |  |  |
|----------------------------------|------------------------------------------------------------------------------------------------------------------------------|--|--|--|--|--|
|                                  | Departmental document shredders:<br>professional performance across the team.                                                |  |  |  |  |  |
| 260 mm                           | Entry width 260 mm                                                                                                           |  |  |  |  |  |
| 601                              | Waste collection volume 60 litres                                                                                            |  |  |  |  |  |
| W<br>650                         | Wattage 650 watts                                                                                                            |  |  |  |  |  |
|                                  | Cross cut                                                                                                                    |  |  |  |  |  |
| 4×                               | Convenient swivel casters with brake for reliably keeping the document shredder firmly in place                              |  |  |  |  |  |
| Intertek <b>G</b>                | Carries the GS Intertek test mark                                                                                            |  |  |  |  |  |
| Construction of the Construction | Unique DAHLE CleanTEC <sup>®</sup> filter system                                                                             |  |  |  |  |  |
|                                  | DAHLE MHP Technology® document shredders                                                                                     |  |  |  |  |  |
| free,                            | Comfortable and environmentally friendly sh-<br>redding - no time-consuming lubrication of the<br>cutting cylinders required |  |  |  |  |  |
| 25                               | Extremely quiet operation for a particularly plea-<br>sant working atmosphere                                                |  |  |  |  |  |
| aller and the                    | 35-year guarantee on the cutters                                                                                             |  |  |  |  |  |
|                                  | German Engineering by Dahle                                                                                                  |  |  |  |  |  |