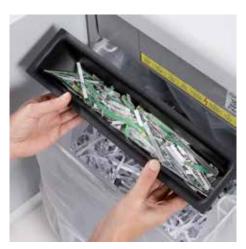

## Document shredders DAHLE 406air

- User-friendly document shredder for departmental use
- Unique DAHLE CleanTEC® filter system
- Innovative MHP<sup>®</sup> (Matrix High Performance) cutters: high-quality compound steel cutters that are guaranteed to last
- Patented manufacturing process preserves resources by considerable saving of raw materials compared to a conventional production of cutting cylinders
- oil- and maintenance free operation
- Systematic use of perfectly matched components ensures optimum functionality and shredding performance
- Clearly designed, user-friendly control panel
- Electronic start-stop function
- Convenient automatic reverse function
- Convenient feed and reverse function
- Automatic motor cut-out
- Energy-saving sleep mode
- Powerful motor
- Extremely quiet operation
- · Separate CD feed and waste container
- High-quality wooden cabinet
- Wide-opening doors
- Convenient swivel casters
- Separate main switch
- IEC power connector
- 11 strong waste bags included
- Dimensions (H x W x D): 865 x 545 x 435 mm

Fine particle filters Dahle 20710

Shredding the convenient way, all without the time-consuming process of oiling the cutters

Practical swivel casters for flexible use

Separate, integrated waste boxes help to sort shredded paper, CDs, DVDs, cheque and credit cards for eco-friendly recycling