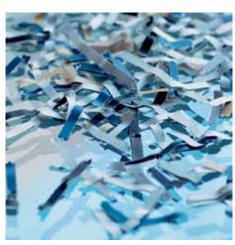

| Article number | Shreds A4<br>80 gsm<br>paper* | Shred width in mm | Security levels     | Au-<br>tom.<br>oiler | CDs/<br>DVDs | Cards | Paper<br>clips | dB (A)<br>when<br>idle | EAN           |
|----------------|-------------------------------|-------------------|---------------------|----------------------|--------------|-------|----------------|------------------------|---------------|
| 51314-13835    | 15.0-17.0                     | 4 x 40 mm         | P-4/F-1/O-3/T-4/E-3 | -                    |              |       |                | 46                     | 4009729063514 |

## Document shredders DAHLE 406air

Innovative MHP technology\* shreds up to 30 % more paper

P-4 security: recommended, for example, for data media containing particularly sensitive, confidential and personal data