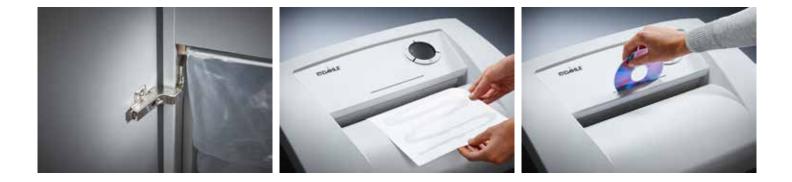

## Document shredders DAHLE 406air

- User-friendly document shredder for departmental use
- Unique DAHLE CleanTEC® filter system
- Innovative MHP<sup>®</sup> (Matrix High Performance) cutters: high-quality compound steel cutters that are guaranteed to last
- Patented manufacturing process preserves resources by considerable saving of raw materials compared to a conventional production of cutting cylinders
- oil- and maintenance free operation
- Systematic use of perfectly matched components ensures optimum functionality and shredding performance
- Clearly designed, user-friendly control panel
- Electronic start-stop function
- Convenient automatic reverse function
- Convenient feed and reverse function
- Automatic motor cut-out
- Energy-saving sleep mode
- Powerful motor
- Extremely quiet operation
- · Separate CD feed and waste container
- High-quality wooden cabinet
- Wide-opening doors
- Convenient swivel casters
- Separate main switch
- IEC power connector
- 11 strong waste bags included
- Dimensions (H x W x D): 865 x 545 x 435 mm

## Document shredders DAHLE 406air

Innovative MHP technology\* shreds up to 30 % more paper

P-4 security: recommended, for example, for data media containing particularly sensitive, confidential and personal data