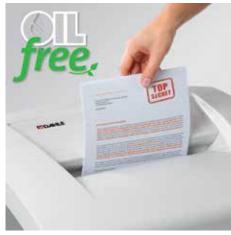

## Document shredders DAHLE 406air

- User-friendly document shredder for departmental use
- Unique DAHLE CleanTEC® filter system
- Innovative MHP<sup>®</sup> (Matrix High Performance) cutters: high-quality compound steel cutters that are guaranteed to last
- Patented manufacturing process preserves resources by considerable saving of raw materials compared to a conventional production of cutting cylinders
- oil- and maintenance free operation
- Systematic use of perfectly matched components ensures optimum functionality and shredding performance
- Clearly designed, user-friendly control panel
- Electronic start-stop function
- Convenient automatic reverse function
- Convenient feed and reverse function
- Automatic motor cut-out
- Energy-saving sleep mode
- Powerful motor
- Extremely quiet operation
- · Separate CD feed and waste container
- High-quality wooden cabinet
- Wide-opening doors
- Convenient swivel casters
- Separate main switch
- IEC power connector
- 11 strong waste bags included
- Dimensions (H x W x D): 865 x 545 x 435 mm

## Document shredders DAHLE 406air

Innovative MHP technology\* shreds up to 30 % more paper

P-4 security: recommended, for example, for data media containing particularly sensitive, confidential and personal data

Fine particle filters Dahle 20710

Shredding the convenient way, all without the time-consuming process of oiling the cutters

Practical swivel casters for flexible use

Separate, integrated waste boxes help to sort shredded paper, CDs, DVDs, cheque and credit cards for eco-friendly recycling