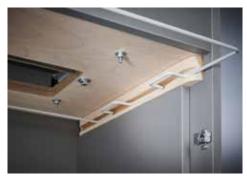

## Document shredders DAHLE 210

document shredder and completely disconnects it from the mains power supply

shredder quick and easy to move from A to B

Separate main switch is located on the rear of the Detachable IEC power plug makes the document Pull-out rounded top frame that's kind on the fingers when changing the waste bag