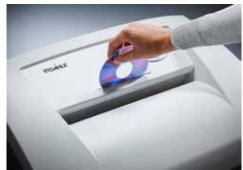

## Document shredders DAHLE 210

- User-friendly document shredder for departmental use
- · Clearly designed, user-friendly control panel
- Electronic start-stop function
- Convenient automatic reverse function
- · Convenient feed and reverse function
- Automatic motor cut-out
- · Automatic shut-down after 10 minutes at idle
- · High-quality solid-steel cutters
- Powerful motor
- Extremely quiet operation
- Separate CD feed and waste container
- High-quality wooden cabinet
- Wide-opening doors
- Convenient swivel casters
- Separate main switch
- · IEC power connector
- 11 strong waste bags included
- Dimensions (H x W x D): 944 x 545 x 435 mm

## Document shredders DAHLE 210

Separate, integrated waste boxes help to sort shredded paper, CDs, DVDs, cheque and credit cards for eco-friendly recycling

P-2 security: recommended, for example, for data media containing internal data that are to be made illegible