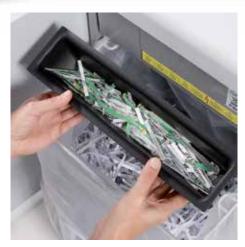

## Document shredders DAHLE 210

Separate, integrated waste boxes help to sort shredded paper, CDs, DVDs, cheque and credit cards for eco-friendly recycling

P-2 security: recommended, for example, for data media containing internal data that are to be made illegible