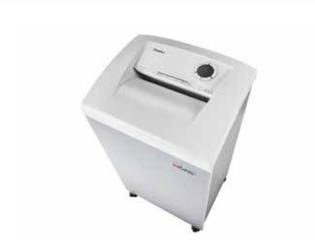

## Document shredders DAHLE 210

- User-friendly document shredder for departmental use
- · Clearly designed, user-friendly control panel
- Electronic start-stop function
- Convenient automatic reverse function
- · Convenient feed and reverse function
- Automatic motor cut-out
- · Automatic shut-down after 10 minutes at idle
- · High-quality solid-steel cutters
- Powerful motor
- Extremely quiet operation
- Separate CD feed and waste container
- High-quality wooden cabinet
- Wide-opening doors
- Convenient swivel casters
- Separate main switch
- · IEC power connector
- 11 strong waste bags included
- Dimensions (H x W x D): 944 x 545 x 435 mm

## Document shredders DAHLE 210

document shredder and completely disconnects it from the mains power supply

shredder quick and easy to move from A to B

Separate main switch is located on the rear of the Detachable IEC power plug makes the document Pull-out rounded top frame that's kind on the fingers when changing the waste bag