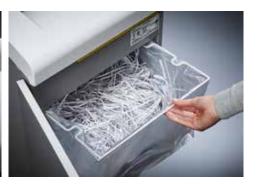

## Document shredders DAHLE 210

- User-friendly document shredder for departmental use
- · Clearly designed, user-friendly control panel
- Electronic start-stop function
- Convenient automatic reverse function
- · Convenient feed and reverse function
- Automatic motor cut-out
- · Automatic shut-down after 10 minutes at idle
- · High-quality solid-steel cutters
- Powerful motor
- Extremely quiet operation
- Separate CD feed and waste container
- High-quality wooden cabinet
- Wide-opening doors
- Convenient swivel casters
- Separate main switch
- · IEC power connector
- 11 strong waste bags included
- Dimensions (H x W x D): 944 x 545 x 435 mm

## Document shredders DAHLE 210

document shredder and completely disconnects it from the mains power supply

shredder quick and easy to move from A to B

Separate main switch is located on the rear of the Detachable IEC power plug makes the document Pull-out rounded top frame that's kind on the fingers when changing the waste bag