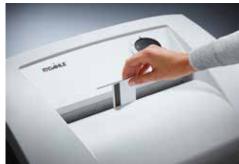

## Document shredders DAHLE 210

- User-friendly document shredder for departmental use
- · Clearly designed, user-friendly control panel
- Electronic start-stop function
- Convenient automatic reverse function
- · Convenient feed and reverse function
- Automatic motor cut-out
- · Automatic shut-down after 10 minutes at idle
- · High-quality solid-steel cutters
- Powerful motor
- Extremely quiet operation
- Separate CD feed and waste container
- High-quality wooden cabinet
- Wide-opening doors
- Convenient swivel casters
- Separate main switch
- · IEC power connector
- 11 strong waste bags included
- Dimensions (H x W x D): 944 x 545 x 435 mm

CE Compliance

Departmental document shredders: professional performance across the team.

Entry width 260 mm

Waste collection volume 100 litres

Wattage 650 watts

Strip cut

Convenient swivel casters with brake for reliably keeping the document shredder firmly in place