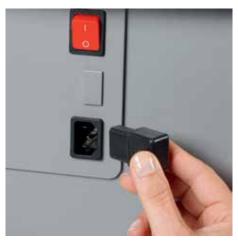

## Document shredders DAHLE 210

document shredder and completely disconnects it from the mains power supply

shredder quick and easy to move from A to B

Separate main switch is located on the rear of the Detachable IEC power plug makes the document Pull-out rounded top frame that's kind on the fingers when changing the waste bag