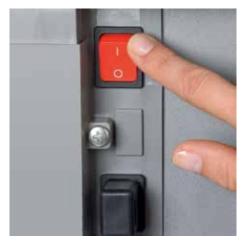

## Document shredders DAHLE 210

- User-friendly document shredder for departmental use
- · Clearly designed, user-friendly control panel
- Electronic start-stop function
- Convenient automatic reverse function
- · Convenient feed and reverse function
- Automatic motor cut-out
- · Automatic shut-down after 10 minutes at idle
- · High-quality solid-steel cutters
- Powerful motor
- Extremely quiet operation
- Separate CD feed and waste container
- High-quality wooden cabinet
- Wide-opening doors
- Convenient swivel casters
- Separate main switch
- · IEC power connector
- 11 strong waste bags included
- Dimensions (H x W x D): 944 x 545 x 435 mm

## Document shredders DAHLE 210

document shredder and completely disconnects it from the mains power supply

shredder quick and easy to move from A to B

Separate main switch is located on the rear of the Detachable IEC power plug makes the document Pull-out rounded top frame that's kind on the fingers when changing the waste bag