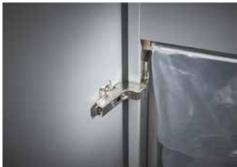

## Document shredders DAHLE 210

document shredder and completely disconnects it from the mains power supply

shredder quick and easy to move from A to B

Separate main switch is located on the rear of the Detachable IEC power plug makes the document Pull-out rounded top frame that's kind on the fingers when changing the waste bag