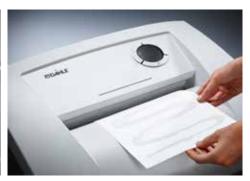

## Document shredders DAHLE 210

- User-friendly document shredder for departmental use
- · Clearly designed, user-friendly control panel
- Electronic start-stop function
- Convenient automatic reverse function
- · Convenient feed and reverse function
- Automatic motor cut-out
- · Automatic shut-down after 10 minutes at idle
- · High-quality solid-steel cutters
- Powerful motor
- Extremely quiet operation
- Separate CD feed and waste container
- High-quality wooden cabinet
- Wide-opening doors
- Convenient swivel casters
- Separate main switch
- · IEC power connector
- 11 strong waste bags included
- Dimensions (H x W x D): 944 x 545 x 435 mm