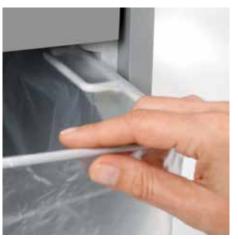

## Document shredders DAHLE 210

document shredder and completely disconnects it from the mains power supply

shredder quick and easy to move from A to B

Separate main switch is located on the rear of the Detachable IEC power plug makes the document Pull-out rounded top frame that's kind on the fingers when changing the waste bag