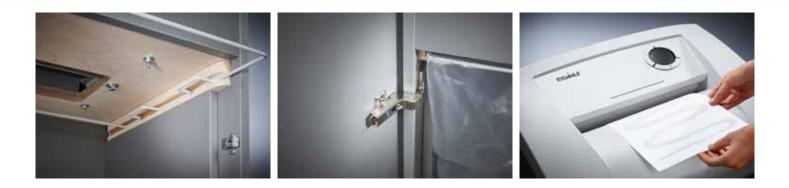

## Document shredders DAHLE 206

Separate, integrated waste boxes help to sort shredded paper, CDs, DVDs, cheque and credit cards for eco-friendly recycling

P-2 security: recommended, for example, for data media containing internal data that are to be made illegible