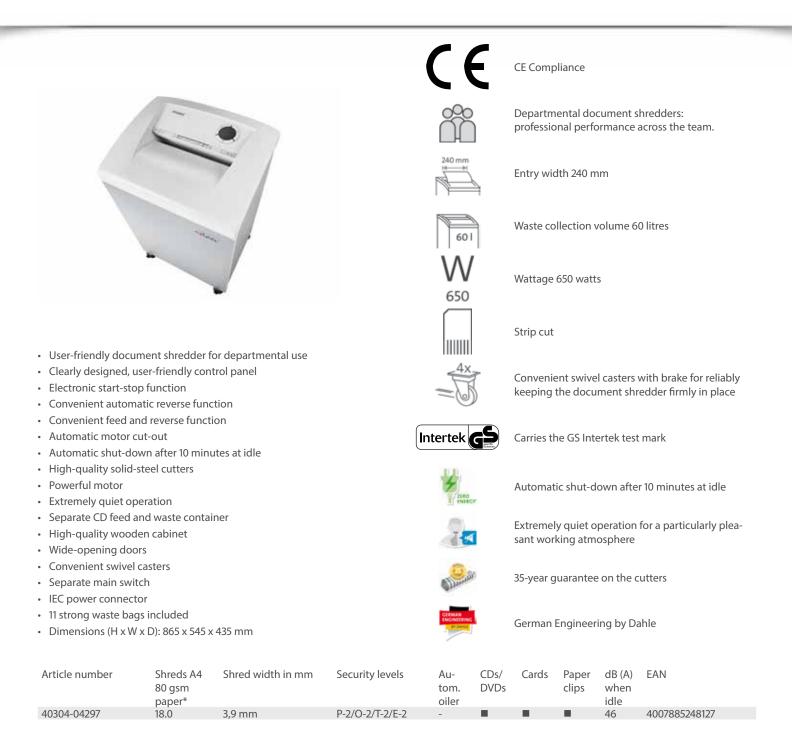

## **Document shredders DAHLE 206**

Separate main switch is located on the rear of the Detachable IEC power plug makes the document Pull-out rounded top frame that's kind on the document shredder and completely disconnects it from the mains power supply

shredder quick and easy to move from A to B

fingers when changing the waste bag