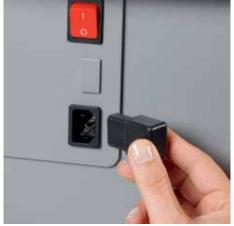

## **Document shredders DAHLE 206**

Separate main switch is located on the rear of the Detachable IEC power plug makes the document Pull-out rounded top frame that's kind on the document shredder and completely disconnects it from the mains power supply