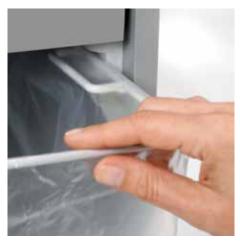

## **Document shredders DAHLE 206**

Separate main switch is located on the rear of the Detachable IEC power plug makes the document Pull-out rounded top frame that's kind on the document shredder and completely disconnects it from the mains power supply

shredder quick and easy to move from A to B

fingers when changing the waste bag