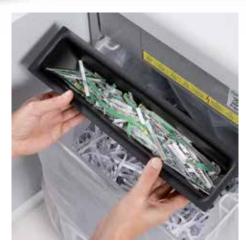

## Document shredders DAHLE 206

Separate, integrated waste boxes help to sort shredded paper, CDs, DVDs, cheque and credit cards for eco-friendly recycling

P-2 security: recommended, for example, for data media containing internal data that are to be made illegible