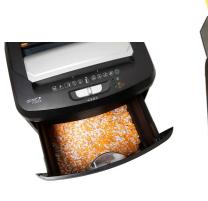

## **Brief Product Description:**

- High-capacity Cross Cut shredder in an attractive design
- Destructs confidential documents quickly and reliably into particles sized 4 x 10 mm
- High-capacity: destruct up to 100 sheets (80g/m<sup>2</sup> A4 paper) sequentially in auto mode or up to 10 sheets (80g/m<sup>2</sup> A4 paper) simultaneously in manual mode
- Automatic start and stop function and Protection against overheating
- Extremely silent: approx. 62 dB
- Durable steel cutters for a long life time
- With viewing window and wheels

## **Technical Data:**

| Security Level:   | P-4 acc.to DIN 66399-2                              | Waste box:   | 23 Liter           |
|-------------------|-----------------------------------------------------|--------------|--------------------|
| Cutting:          | Cross Cut                                           | Noise level: | approx. 62 dB      |
| Cutting size:     | approx.: 4 x 10 mm                                  | Entry width: | approx. 220 mm     |
| Cutting capacity: | Up to 10 sheets (80 g/m²)<br>Auto feed = 100 sheets | Dimension:   | 345 x 240 x 556 mm |
| Cutting speed:    | 1 sheet: 3,10 m/min<br>10 sheet: 2,15 m/min         | Weight:      | approx. 10,3 kg    |
| Engine power:     | approx. 380 W                                       | Packaging:   | 398 x 293 x 615 mm |