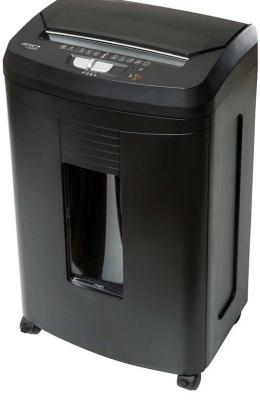

## **Brief Product Description:**

- High-capacity Cross Cut shredder in an attractive design
- Destructs confidential documents quickly and reliably into particles sized 4 x 10 mm
- High-capacity: destruct up to 100 sheets (80g/m<sup>2</sup> A4 paper) sequentially in auto mode or up to 10 sheets (80g/m<sup>2</sup> A4 paper) simultaneously in manual mode
- Automatic start and stop function and Protection against overheating
- Extremely silent: approx. 62 dB
- Durable steel cutters for a long life time
- With viewing window and wheels

## **Technical Data:**

| Security Level:   | P-4 acc.to DIN 66399-2                              | Waste box:   | 23 Liter           |
|-------------------|-----------------------------------------------------|--------------|--------------------|
| Cutting:          | Cross Cut                                           | Noise level: | approx. 62 dB      |
| Cutting size:     | approx.: 4 x 10 mm                                  | Entry width: | approx. 220 mm     |
| Cutting capacity: | Up to 10 sheets (80 g/m²)<br>Auto feed = 100 sheets | Dimension:   | 345 x 240 x 556 mm |
| Cutting speed:    | 1 sheet: 3,10 m/min<br>10 sheet: 2,15 m/min         | Weight:      | approx. 10,3 kg    |
| Engine power:     | approx. 380 W                                       | Packaging:   | 398 x 293 x 615 mm |