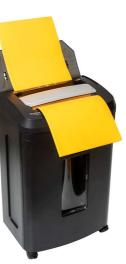

## Comfortable destruction of up to 100 sheets at one time (sequentially) (80g/m<sup>2</sup> A4 paper) 10 sheets Cross Cut for manual operation

| Article No.: | 12573           |
|--------------|-----------------|
| EAN:         | 4015468 12573 4 |
| VE:          | 1 units         |

## **Brief Product Description:**

- High-capacity Cross Cut shredder in an attractive design
- Destructs confidential documents quickly and reliably into particles sized 4 x 10 mm
- High-capacity: destruct up to 100 sheets (80g/m<sup>2</sup> A4 paper) sequentially in auto mode or up to 10 sheets (80g/m<sup>2</sup> A4 paper) simultaneously in manual mode
- Automatic start and stop function and Protection against overheating
- Extremely silent: approx. 62 dB
- Durable steel cutters for a long life time
- With viewing window and wheels